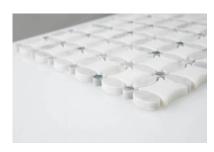

# PRODUCT 12X12 LOTUS CARRERA MOSAIC

12"x12" | Other Tiles





### **GRAPHIC VARIETY**













# **ROOM SCENES**







### **TECHNICAL DATA**

CODE: ML3831936

NAME: 12X12 Lotus Carrera Mosaic

SERIES: Milstone GROUPS: Other Tiles SIZE: 12"x12" COLORS: Carrera

FINISH: Natural LOOK: Multi-Look Mosaics USE: Floor and Wall

FLOORING VISUALIZER: Yes

SUITABLE FOR: Backsplash,Indoor MOSAIC TYPE: Mesh-Mounted TYPE OF PIECE: Mosaic



# **PACKING**

|         |              | BOX |      |    | PALLET |      |    |
|---------|--------------|-----|------|----|--------|------|----|
| Size    | Product type | pcs | sqft | lb | boxes  | sqft | lb |
| 12"x12" |              |     |      |    |        |      |    |

**WARNING** The information contained in this packing list is for guidance only, the contents of the packing may vary. Please consult our sales representatives for an exact li