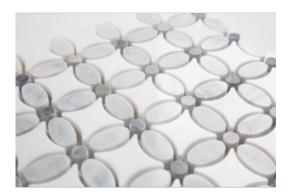

# PRODUCT 12X12 LOTUS CARRERA MOSAIC

12"x12" | Other Tiles





### **GRAPHIC VARIETY**













# **ROOM SCENES**







### **TECHNICAL DATA**

CODE: ML3831936

NAME: 12X12 Lotus Carrera Mosaic

SERIES: Milstone GROUPS: Other Tiles SIZE: 12"x12" COLORS: Carrera

FINISH: Natural LOOK: Multi-Look Mosaics USE: Floor and Wall

FLOORING VISUALIZER: Yes

SUITABLE FOR: Backsplash,Indoor MOSAIC TYPE: Mesh-Mounted TYPE OF PIECE: Mosaic



# **PACKING**

|         |              | BOX |      |    | PALLET |      |    |
|---------|--------------|-----|------|----|--------|------|----|
| Size    | Product type | pcs | sqft | lb | boxes  | sqft | lb |
| 12"x12" |              |     |      |    |        |      |    |

**WARNING** The information contained in this packing list is for guidance only, the contents of the packing may vary. Please consult our sales representatives for an exact list.