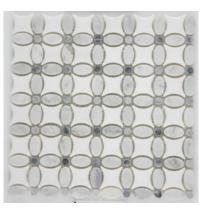

# PRODUCT 12X12 LOTUS CARRERA MOSAIC

12"x12" | Other Tiles

### **GRAPHIC VARIETY**

### **TECHNICAL DATA**

CODE: ML3831936

NAME: 12X12 Lotus Carrera Mosaic

SERIES: Milstone GROUPS: Other Tiles SIZE: 12"x12" COLORS: Carrera

FINISH: Natural LOOK: Multi-Look Mosaics USE: Floor and Wall

FLOORING VISUALIZER: Yes