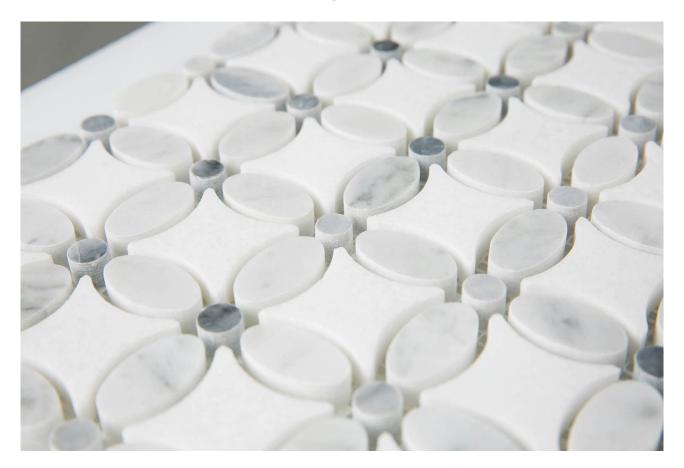

# PRODUCT 12X12 LOTUS CARRERA MOSAIC

12"x12" | Other Tiles

### **GRAPHIC VARIETY**

### **TECHNICAL DATA**

CODE: ML3831936

NAME: 12X12 Lotus Carrera Mosaic

SERIES: Milstone GROUPS: Other Tiles SIZE: 12"x12" COLORS: Carrera

FINISH: Natural LOOK: Multi-Look Mosaics USE: Floor and Wall

FLOORING VISUALIZER: Yes