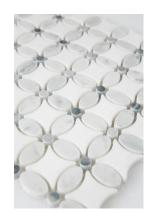

# PRODUCT 12X12 LOTUS CARRERA MOSAIC

12"x12" | Other Tiles





### **GRAPHIC VARIETY**













# **ROOM SCENES**







### **TECHNICAL DATA**

CODE: ML3831936

NAME: 12X12 Lotus Carrera Mosaic

SERIES: Milstone GROUPS: Other Tiles SIZE: 12"x12" COLORS: Carrera

FINISH: Natural LOOK: Multi-Look Mosaics USE: Floor and Wall

FLOORING VISUALIZER: Yes

SUITABLE FOR: Backsplash,Indoor MOSAIC TYPE: Mesh-Mounted TYPE OF PIECE: Mosaic



# **PACKING**

|         |              | BOX |      |    | PALLET |      |    |
|---------|--------------|-----|------|----|--------|------|----|
| Size    | Product type | pcs | sqft | lb | boxes  | sqft | lb |
| 12"x12" |              |     |      |    |        |      |    |

**WARNING** The information contained in this packing list is for guidance only, the contents of the packing may vary. Please consult our sales representatives for an exact