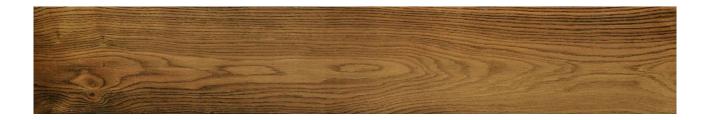

# PRODUCT RUSTIC NATURAL 6X36

6"x36" | Tile Collection

### **TECHNICAL DATA**

CODE: QULU-RN-1

NAME: Rustic Natural 6X36

SERIES: Lustre

**GROUPS:** Tile Collection

SIZE: 6"x36"

**COLORS:** Rustic Natural

FINISH: Gloss LOOK: Wood Look STYLE: Contemporary USE: Floor and Wall SUITABLE FOR: Indoor FROST RESISTANCE: Yes