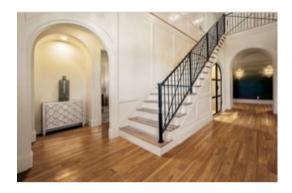

## **ROOM SCENES**

PEI: 4

TYPOLOGY: Porcelain
TYPE OF PIECE: Field Tile
FLOORING VISUALIZER: Yes

NOTES: Lustre Is A Porcelain Plank With A Hand Finished, Lacquered Wood Style. Please View The Room Scene

Images And/Or Obtain A Physical Sample To Experience The Full Beauty Of The Finish.