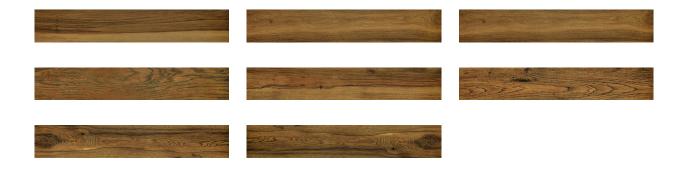

# PRODUCT RUSTIC NATURAL 6X36

6"x36" | Tile Collection





## **GRAPHIC VARIETY**





## **ROOM SCENES**







### **TECHNICAL DATA**

CODE: QULU-RN-1

NAME: Rustic Natural 6X36

SERIES: Lustre

**GROUPS:** Tile Collection

SIZE: 6"x36"

**COLORS:** Rustic Natural

FINISH: Gloss LOOK: Wood Look STYLE: Contemporary USE: Floor and Wall SUITABLE FOR: Indoor FROST RESISTANCE: Yes

PEI: 4

TYPOLOGY: Porcelain
TYPE OF PIECE: Field Tile
FLOORING VISUALIZER: Yes

NOTES: Lustre Is A Porcelain Plank With A Hand Finished, Lacquered Wood Style. Please View The Room Scene

Images And/Or Obtain A Physical Sample To Experience The Full Beauty Of The Finish.



## **PACKING**

|        |              | BOX |      |    | PALLET |      |    |
|--------|--------------|-----|------|----|--------|------|----|
| Size   | Product type | pcs | sqft | lb | boxes  | sqft | lb |
| 6"x36" | Field