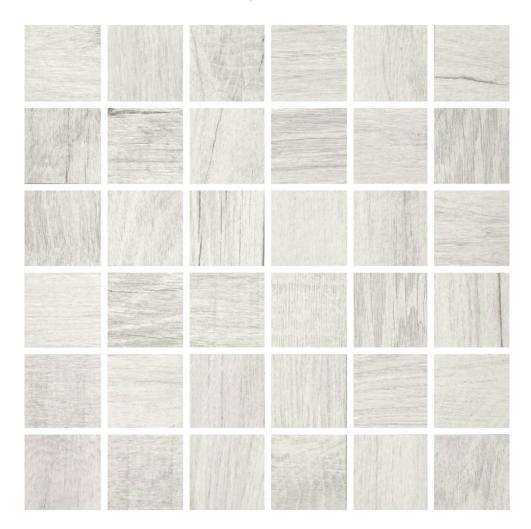

## PRODUCT 2X2 STERLING WHITE MOSAIC

12"x12" | Tile Collection

## **TECHNICAL DATA**

CODE: QUCA-ST-M

NAME: 2X2 Sterling White Mosaic

SERIES: Cabin

**GROUPS:** Tile Collection

SIZE: 12"x12"

COLORS: Sterling White

FINISH: Matt LOOK: Wood Look STYLE: Contemporary USE: Floor and Wall SUITABLE FOR: Indoor FROST RESISTANCE: Yes MOSAIC TYPE: 2"x2" TYPOLOGY: Porcelain TYPE OF PIECE: Mosaic FLOORING VISUALIZER: Yes