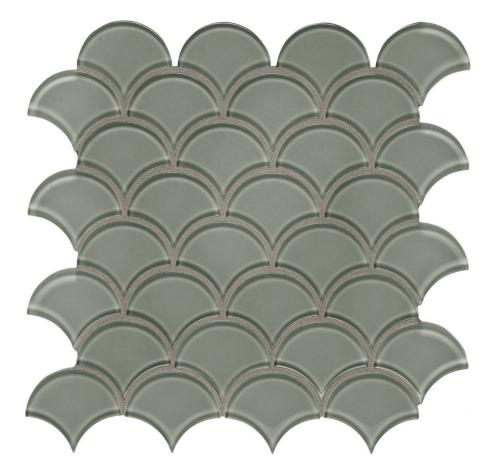

## PRODUCT SMOKE SCALLOP MOSAIC

12"x12" | Other Tiles

## **TECHNICAL DATA**

CODE: AC35-108 NAME: Smoke Scallop Mosaic SERIES: Bliss Element GROUPS: Other Tiles SIZE: 12"x12" COLORS: Smoke FINISH: Gloss LOOK: Glass STYLE: Classic USE: Wall only SUITABLE FOR: Backsplash,Indoor MOSAIC TYPE: Mesh-Mounted TYPE OF PIECE: Mosaic