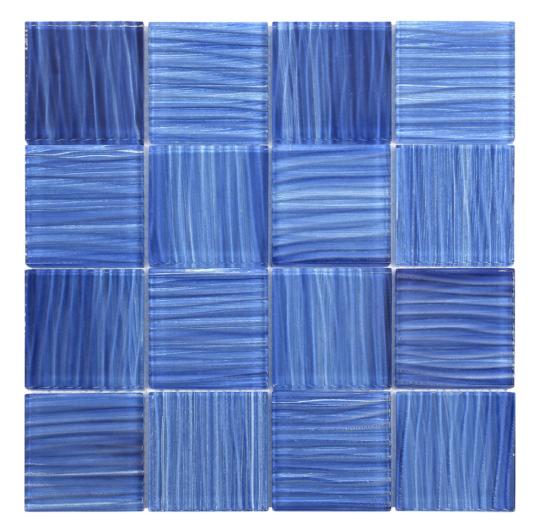

## PRODUCT 3\"X3\" GLASS POOL STRIPED COBALT BLUE MOSAIC

12"x12" | Tile Collection

## **TECHNICAL DATA**

CODE: RVCHAWV150 NAME: 3"X3" Glass Pool Striped Cobalt Blue Mosaic SERIES: Chelsea Collection GROUPS: Tile Collection SIZE: 12"x12" COLORS: Cobalt Blue LOOK: Multi-Look Mosaics USE: Wall only SUITABLE FOR: Backsplash,Indoor,Outdoor,Shower,Pool TYPOLOGY: Glass TYPE OF PIECE: Mosaic FLOORING VISUALIZER: Yes