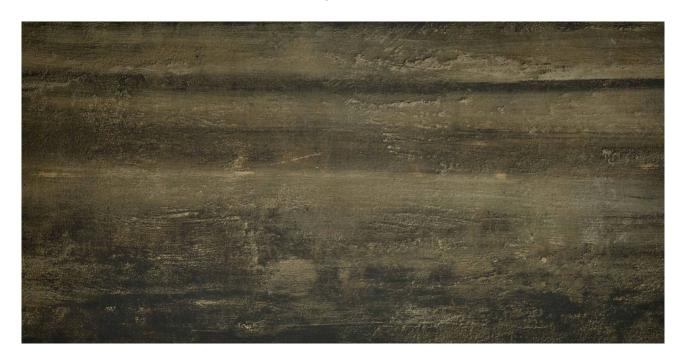

# PRODUCT TAURUS NERO 12X24

12"x24" | Tile Collection

### **TECHNICAL DATA**

CODE: QUIN-TA-1

NAME: Taurus Nero 12X24

SERIES: Infinity

**GROUPS:** Tile Collection

SIZE: 12"x24"

COLORS: Taurus Nero

FINISH: Matt LOOK: Stone Look STYLE: Contemporary USE: Floor and Wall SUITABLE FOR: Indoor FROST RESISTANCE: Yes