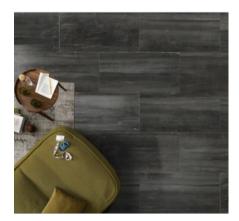

# PRODUCT TAURUS NERO 12X24

12"x24" | Tile Collection





## **GRAPHIC VARIETY**











## **ROOM SCENES**





### **TECHNICAL DATA**

CODE: QUIN-TA-1

NAME: Taurus Nero 12X24

SERIES: Infinity

**GROUPS:** Tile Collection

SIZE: 12"x24"

COLORS: Taurus Nero

FINISH: Matt LOOK: Stone Look STYLE: Contemporary USE: Floor and Wall SUITABLE FOR: Indoor FROST RESISTANCE: Yes

**PEI**: 4

TYPOLOGY: Porcelain TYPE OF PIECE: Field Tile FLOORING VISUALIZER: Yes



## **PACKING**

|         |              | BOX |       |    | PALLET |        |    |
|---------|--------------|-----|-------|----|--------|--------|----|
| Size    | Product type | pcs | sqft  | lb | boxes  | sqft   | lb |
| 12"x24" | Field Tile   | 8   | 16.04 | 0  | 32     | 513.28 | 0  |

**WARNING** The information contained in this packing list is for guidance only, the contents of the packing may vary. Please consult our sales representa