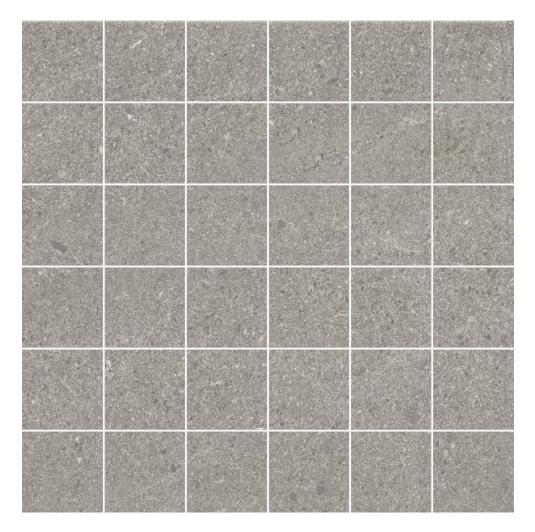

# PRODUCT SYMPHONY GRAY 2X2 MOSAIC

Tile Collection | Porcelain | Rhythm | |

## **GRAPHIC VARIETY**

## **TECHNICAL DATA**

CODE: QURH-SY-M NAME: Symphony Gray 2x2 Mosaic SERIES: Rhythm **GROUPS:** Tile Collection SIZE: 12"x12" COLORS: Symphony Gray FINISH: Matt LOOK: Marble Look STYLE: Contemporary USE: Floor and Wall SUITABLE FOR: Backsplash|Indoor|Shower FROST RESISTANCE: Yes MOSAIC TYPE: 2"x2" **PEI:** 4 **TYPOLOGY:** Porcelain TYPE OF PIECE: Mosaic FLOORING VISUALIZER: Yes