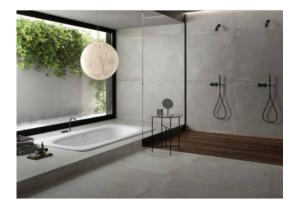

# PRODUCT GOETHALS GREY 39X39

39"x39" | Tile Collection





## **GRAPHIC VARIETY**





Results shown represent a rough approximation. This document does not constitute a contractual relationship. To place orders or check product availability, please contact the company.



#### **ROOM SCENES**





## **TECHNICAL DATA**

CODE: QUBR-GO-3 NAME: Goethals Grey 39x39 SERIES: Bridges **GROUPS:** Tile Collection SIZE: 39"x39" COLORS: Goethals Grey FINISH: Matt LOOK: Concrete STYLE: Contemporary USE: Floor and Wall SUITABLE FOR: Indoor FROST RESISTANCE: Yes **PEI:** 4 SHADE VARIATION: V1 **TYPOLOGY:** Porcelain TYPE OF PIECE: Field Tile FLOORING VISUALIZER: Yes



## PACKING

|         |              | BOX |       |    | PALLET |        |    |
|---------|--------------|-----|-------|----|--------|--------|----|
| Size    | Product type | pcs | sqft  | lb | boxes  | sqft   | lb |
| 39"x39" | Field Tile   | 2   | 21.53 | 0  | 24     | 516.72 | 0  |

**WARNING** The information contained in this packing list is for guidance only, the contents of the packing may vary. Please consult our sale