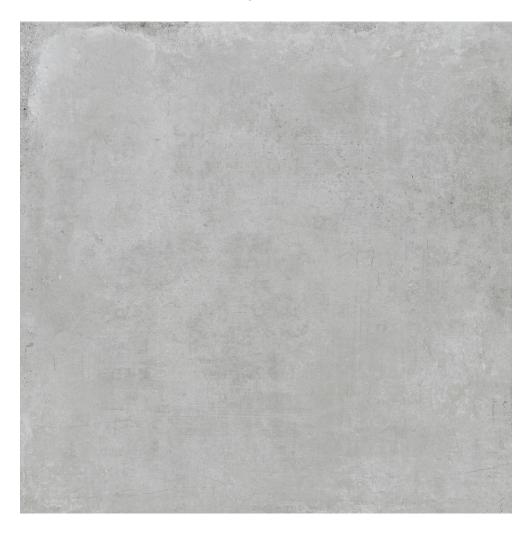

# PRODUCT GOETHALS GREY 39X39

39"x39" | Tile Collection

## **TECHNICAL DATA**

CODE: QUBR-GO-3 NAME: Goethals Grey 39x39 SERIES: Bridges **GROUPS:** Tile Collection SIZE: 39"x39" COLORS: Goethals Grey FINISH: Matt LOOK: Concrete STYLE: Contemporary USE: Floor and Wall SUITABLE FOR: Indoor FROST RESISTANCE: Yes **PEI:** 4 SHADE VARIATION: V1 **TYPOLOGY:** Porcelain TYPE OF PIECE: Field Tile FLOORING VISUALIZER: Yes