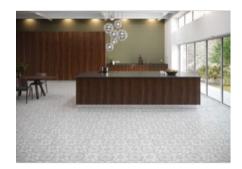

# PRODUCT 9X9 BAJA SARDINIA

9"x9" | Tile Collection





## **GRAPHIC VARIETY**







## **ROOM SCENES**





### **TECHNICAL DATA**

CODE: QUCS-BA-1

NAME: 9X9 Baja Sardinia SERIES: Costa Smeralda GROUPS: Tile Collection

SIZE: 9"x9"

COLORS: Baja Sardinia

FINISH: Matt

LOOK: Patterned Tiles STYLE: Vintage USE: Floor and Wall

SUITABLE FOR: Indoor, Shower FROST RESISTANCE: Yes

PEI: 4

TYPOLOGY: Porcelain TYPE OF PIECE: Field Tile FLOORING VISUALIZER: Yes



## **PACKING**

|   |       | BOX          |     |       | PALLET |       |      |    |
|---|-------|--------------|-----|-------|--------|-------|------|----|
|   | Size  | Product type | pcs | sqft  | lb     | boxes | sqft | lb |
| Ī | 9"x9" | Field Tile   | 20  | 10.65 | 0      | 60    | 639  | 0  |

**WARNING** The information contained in this packing list is for guidance only, the contents of the packing may vary. Please consult ou