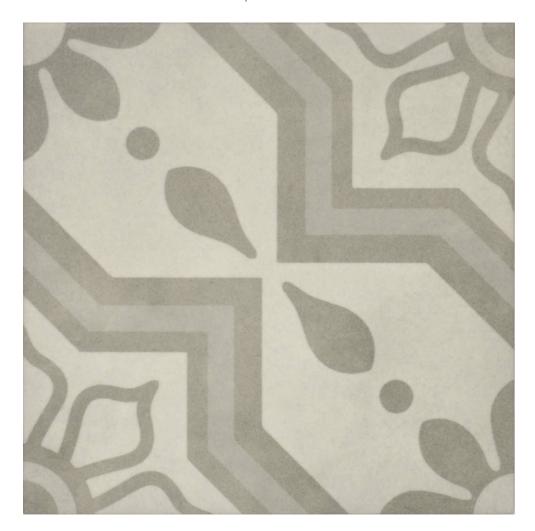

# PRODUCT 9X9 BAJA SARDINIA

9"x9" | Tile Collection

### **TECHNICAL DATA**

CODE: QUCS-BA-1

NAME: 9X9 Baja Sardinia SERIES: Costa Smeralda GROUPS: Tile Collection

SIZE: 9"x9"

COLORS: Baja Sardinia

FINISH: Matt

LOOK: Patterned Tiles STYLE: Vintage USE: Floor and Wall