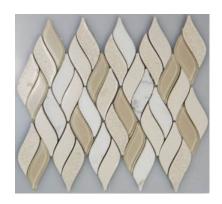

## PRODUCT TRUE DELIGHT MOSAIC

10"x13" | Tile Collection

## **GRAPHIC VARIETY**

## **TECHNICAL DATA**

CODE: RVMOKELPBL5 NAME: True Delight Mosaic SERIES: Escape Collection GROUPS: Tile Collection

SIZE: 10"x13"

COLORS: True Delight

FINISH: Gloss

LOOK: Multi-Look Mosaics

USE: Wall only

SUITABLE FOR: Backsplash,Indoor MOSAIC TYPE: Mesh-Mounted TYPOLOGY: Mixed Materials TYPE OF PIECE: Mosaic