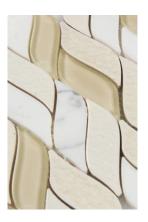

## PRODUCT TRUE DELIGHT MOSAIC

10"x13" | Tile Collection

## **GRAPHIC VARIETY**

## **TECHNICAL DATA**

CODE: RVMOKELPBL5 NAME: True Delight Mosaic SERIES: Escape Collection GROUPS: Tile Collection

SIZE: 10"x13"

COLORS: True Delight

FINISH: Gloss

LOOK: Multi-Look Mosaics

USE: Wall only

SUITABLE FOR: Backsplash,Indoor MOSAIC TYPE: Mesh-Mounted TYPOLOGY: Mixed Materials TYPE OF PIECE: Mosaic