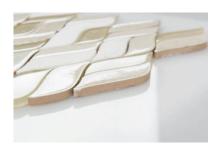

## PRODUCT TRUE DELIGHT MOSAIC

10"x13" | Tile Collection

## **TECHNICAL DATA**

CODE: RVMOKELPBL5 NAME: True Delight Mosaic SERIES: Escape Collection GROUPS: Tile Collection

SIZE: 10"x13"

COLORS: True Delight

FINISH: Gloss

LOOK: Multi-Look Mosaics

USE: Wall only

SUITABLE FOR: Backsplash,Indoor MOSAIC TYPE: Mesh-Mounted TYPOLOGY: Mixed Materials TYPE OF PIECE: Mosaic

**NOTES:** Number Of Rows Per Sheet = 4