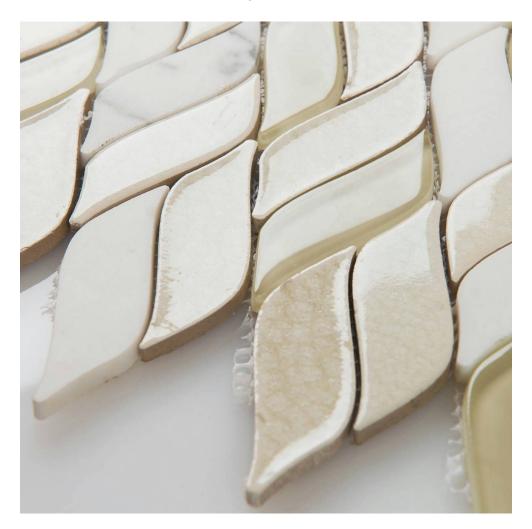

## PRODUCT TRUE DELIGHT MOSAIC

10"x13" | Tile Collection

## **GRAPHIC VARIETY**

## **TECHNICAL DATA**

CODE: RVMOKELPBL5 NAME: True Delight Mosaic SERIES: Escape Collection GROUPS: Tile Collection

SIZE: 10"x13"

COLORS: True Delight

FINISH: Gloss

LOOK: Multi-Look Mosaics

USE: Wall only

SUITABLE FOR: Backsplash,Indoor MOSAIC TYPE: Mesh-Mounted TYPOLOGY: Mixed Materials TYPE OF PIECE: Mosaic