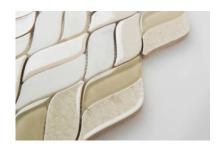

## PRODUCT TRUE DELIGHT MOSAIC

10"x13" | Tile Collection

## **GRAPHIC VARIETY**

## **TECHNICAL DATA**

CODE: RVMOKELPBL5 NAME: True Delight Mosaic SERIES: Escape Collection GROUPS: Tile Collection

SIZE: 10"x13"

COLORS: True Delight

FINISH: Gloss

LOOK: Multi-Look Mosaics

USE: Wall only

SUITABLE FOR: Backsplash,Indoor MOSAIC TYPE: Mesh-Mounted TYPOLOGY: Mixed Materials TYPE OF PIECE: Mosaic