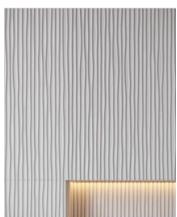

# PRODUCT CURRENT 12X24

12"x24" | Tile Collection



## **GRAPHIC VARIETY**





## **ROOM SCENES**











#### **TECHNICAL DATA**

CODE: QUFL-CU-1 NAME: Current 12X24

SERIES: Flow

**GROUPS:** Tile Collection

SIZE: 12"x24"
COLORS: Current
FINISH: Gloss
LOOK: Relieves
STYLE: Contemporary
USE: Wall only

SUITABLE FOR: Indoor TYPOLOGY: Glazed Ceramic TYPE OF PIECE: Field Tile FLOORING VISUALIZER: Yes



#### **PACKING**

|         |              | BOX |      |       | PALLET |      |    |
|---------|--------------|-----|------|-------|--------|------|----|
| Size    | Product type | pcs | sqft | lb    | boxes  | sqft | lb |
| 12"x24" | Field Tile   | 8   | 15.5 | 57.28 | 28     | 434  | 0  |

**WARNING** The information contained in this packing list is for guidance only, the contents of the packing may vary. Please consult our sales representatives for an exact list.