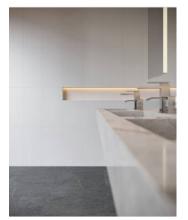

# PRODUCT CURRENT 12X24

12"x24" | Tile Collection



## **GRAPHIC VARIETY**





## **ROOM SCENES**











#### **TECHNICAL DATA**

CODE: QUFL-CU-1 NAME: Current 12X24

SERIES: Flow

**GROUPS:** Tile Collection

SIZE: 12"x24"
COLORS: Current
FINISH: Gloss
LOOK: Relieves
STYLE: Contemporary
USE: Wall only

SUITABLE FOR: Indoor TYPOLOGY: Glazed Ceramic TYPE OF PIECE: Field Tile FLOORING VISUALIZER: Yes



#### **PACKING**

|         |              | BOX |      |       | PALLET |      |    |
|---------|--------------|-----|------|-------|--------|------|----|
| Size    | Product type | pcs | sqft | lb    | boxes  | sqft | lb |
| 12"x24" | Field Tile   | 8   | 15.5 | 57.28 | 28     | 434  | 0  |

**WARNING** The information contained in this packing list is for guidance only, the contents of the packing may vary. Please consult our sales representatives for an exact list.