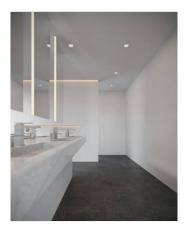

# PRODUCT CURRENT 12X24

12"x24" | Tile Collection



## **GRAPHIC VARIETY**





## **ROOM SCENES**











#### **TECHNICAL DATA**

CODE: QUFL-CU-1 NAME: Current 12X24

SERIES: Flow

**GROUPS:** Tile Collection

SIZE: 12"x24"
COLORS: Current
FINISH: Gloss
LOOK: Relieves
STYLE: Contemporary
USE: Wall only

SUITABLE FOR: Indoor TYPOLOGY: Glazed Ceramic TYPE OF PIECE: Field Tile FLOORING VISUALIZER: Yes



#### **PACKING**

|         |              | BOX |      |       | PALLET |      |    |
|---------|--------------|-----|------|-------|--------|------|----|
| Size    | Product type | pcs | sqft | lb    | boxes  | sqft | lb |
| 12"x24" | Field Tile   | 8   | 15.5 | 57.28 | 28     | 434  | 0  |

**WARNING** The information contained in this packing list is for guidance only, the contents of the packing may vary. Please consult our sales representatives for an exact list.