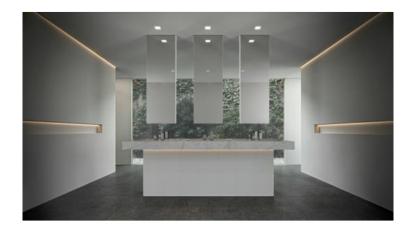

# PRODUCT CURRENT 12X24

12"x24" | Tile Collection



## **GRAPHIC VARIETY**





## **ROOM SCENES**











#### **TECHNICAL DATA**

CODE: QUFL-CU-1 NAME: Current 12X24

SERIES: Flow

**GROUPS:** Tile Collection

SIZE: 12"x24"
COLORS: Current
FINISH: Gloss
LOOK: Relieves
STYLE: Contemporary
USE: Wall only

SUITABLE FOR: Indoor TYPOLOGY: Glazed Ceramic TYPE OF PIECE: Field Tile FLOORING VISUALIZER: Yes



#### **PACKING**

|         |              | BOX |      |       | PALLET |      |    |
|---------|--------------|-----|------|-------|--------|------|----|
| Size    | Product type | pcs | sqft | lb    | boxes  | sqft | lb |
| 12"x24" | Field Tile   | 8   | 15.5 | 57.28 | 28     | 434  | 0  |

**WARNING** The information contained in this packing list is for guidance only, the contents of the packing may vary. Please consult our sales representatives for an exact list.