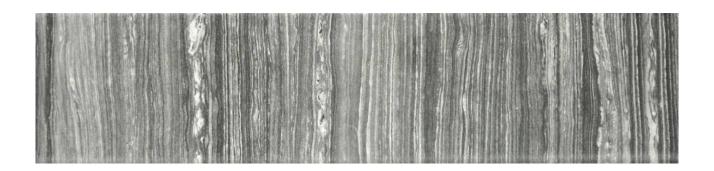

## PRODUCT 3X12 CARBON BULLNOSE

3"x12" | Other Tiles

## **TECHNICAL DATA**

CODE: AC69-182

NAME: 3X12 Carbon Bullnose

SERIES: Eramosa GROUPS: Other Tiles SIZE: 3"x12"

COLORS: Carbon
FINISH: Matt
LOOK: Marble Look
STYLE: Contemporary
USE: Floor and Wall
FROST RESISTANCE: Yes