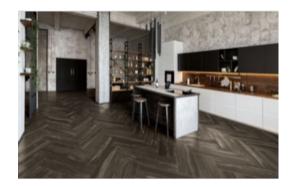

## **ROOM SCENES**

**PEI**: 4

TYPOLOGY: Porcelain
TYPE OF PIECE: Field Tile
FLOORING VISUALIZER: Yes

NOTES: Lustre Is A Porcelain Plank With A Hand Finished, Lacquered Wood Style. Please View The Room Scene

Images And/Or Obtain A Physical Sample To Experience The Full Beauty Of The Finish.