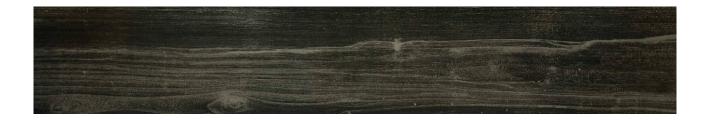

# PRODUCT DEEP BLACK 6X36

6"x36" | Tile Collection

### **TECHNICAL DATA**

CODE: QULU-DB-1 NAME: Deep Black 6X36

SERIES: Lustre

**GROUPS:** Tile Collection

SIZE: 6"x36"

COLORS: Deep Black FINISH: Gloss LOOK: Wood Look STYLE: Contemporary USE: Floor and Wall SUITABLE FOR: Indoor FROST RESISTANCE: Yes

**PEI**: 4

TYPOLOGY: Porcelain
TYPE OF PIECE: Field Tile
FLOORING VISUALIZER: Yes

NOTES: Lustre Is A Porcelain Plank With A Hand Finished, Lacquered Wood Style. Please View The Room Scene

Images And/Or Obtain A Physical Sample To Experience The Full Beauty Of The Finish.