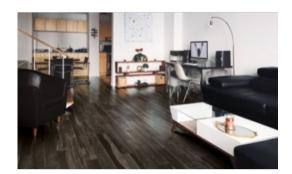

## **ROOM SCENES**

**PEI**: 4

TYPOLOGY: Porcelain
TYPE OF PIECE: Field Tile
FLOORING VISUALIZER: Yes

NOTES: Lustre Is A Porcelain Plank With A Hand Finished, Lacquered Wood Style. Please View The Room Scene

Images And/Or Obtain A Physical Sample To Experience The Full Beauty Of The Finish.