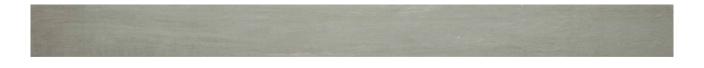

## PRODUCT MADISON SMOKE 3X36 BULLNOSE

3"x36" | Tile Collection

## **TECHNICAL DATA**

CODE: QUHL-MA-SB NAME: Madison Smoke 3X36 Bullnose SERIES: Highland GROUPS: Tile Collection SIZE: 3"x36" COLORS: Madison Smoke FINISH: Matt LOOK: Wood Look STYLE: Traditional USE: Floor and Wall SUITABLE FOR: Indoor TYPOLOGY: Porcelain TYPE OF PIECE: Bullnose