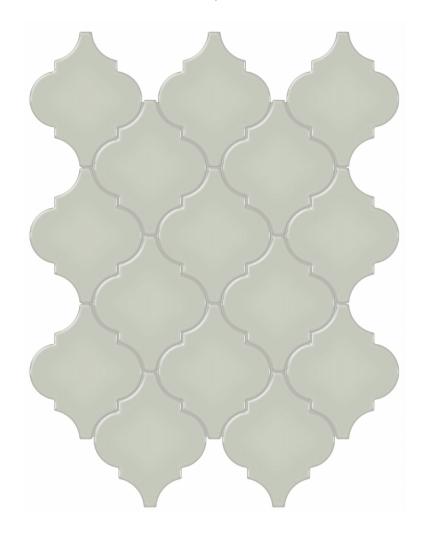

## PRODUCT SOFT SAGE GLOSSY ARABESQUE MOSAIC

10.43"x13.31" | Tile Collection

## **TECHNICAL DATA**

CODE: QUTR-SO-M16G

NAME: Soft Sage Glossy Arabesque Mosaic

SERIES: Traditions GROUPS: Tile Collection SIZE: 10.43"x13.31" COLORS: Soft Sage FINISH: Gloss LOOK: Mono-color STYLE: Classic USE: Floor and Wall