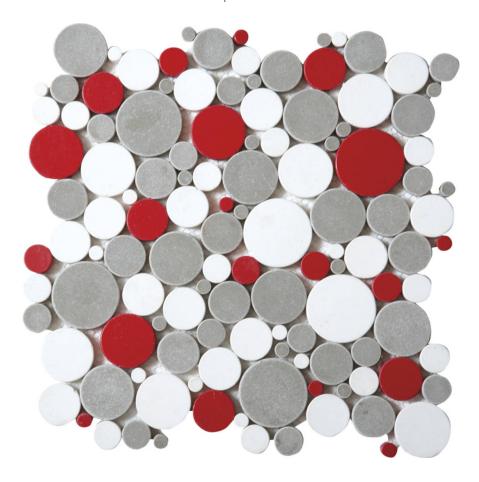

## PRODUCT WHITE GREY RED PENNY ROUNDS INTERLOCKING MOSAIC

12"x12" | Tile Collection

## **TECHNICAL DATA**

NEW

CODE: RVCHAWP022

NAME: White Grey Red Penny Rounds Interlocking Mosaic

SERIES: Chelsea Collection GROUPS: Tile Collection

SIZE: 12"x12"

COLORS: Grey, White LOOK: Multi-Look Mosaics USE: Floor and Wall

## WHITE GREY RED PENNY ROUNDS INTERLOCKING MOSAIC