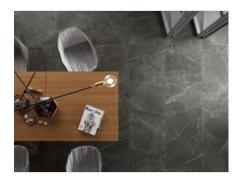

# PRODUCT STRATUM CHARCOAL 12X24

12"x24" | Tile Collection





## **GRAPHIC VARIETY**





# **ROOM SCENES**













#### **TECHNICAL DATA**

CODE: QUFO-SC-1

NAME: Stratum Charcoal 12X24

SERIES: Foundation GROUPS: Tile Collection

SIZE: 12"x24"

COLORS: Stratum Charcoal

FINISH: Matt LOOK: Stone Look STYLE: Contemporary USE: Floor and Wall

SUITABLE FOR: Indoor, Shower FROST RESISTANCE: Yes

PEI: 5

TYPOLOGY: Porcelain
TYPE OF PIECE: Field Tile
FLOORING VISUALIZER: Yes



## **PACKING**

|         |              | BOX |       |    | PALLET |       |    |
|---------|--------------|-----|-------|----|--------|-------|----|
| Size    | Product type | pcs | sqft  | lb | boxes  | sqft  | lb |
| 12"x24" | Field Tile   | 7   | 13.23 | 0  | 40     | 529.2 | 0  |

**WARNING** The information contained in this packing list is for guidance only, the contents of the packing may vary. Please consult our sales r