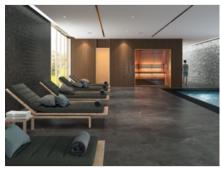

# PRODUCT STRATUM CHARCOAL 12X24

12"x24" | Tile Collection





## **GRAPHIC VARIETY**





# **ROOM SCENES**













#### **TECHNICAL DATA**

CODE: QUFO-SC-1

NAME: Stratum Charcoal 12X24

SERIES: Foundation GROUPS: Tile Collection

SIZE: 12"x24"

COLORS: Stratum Charcoal

FINISH: Matt LOOK: Stone Look STYLE: Contemporary USE: Floor and Wall

SUITABLE FOR: Indoor, Shower FROST RESISTANCE: Yes

PEI: 5

TYPOLOGY: Porcelain
TYPE OF PIECE: Field Tile
FLOORING VISUALIZER: Yes



## **PACKING**

|         |              | BOX |       |    | PALLET |       |    |
|---------|--------------|-----|-------|----|--------|-------|----|
| Size    | Product type | pcs | sqft  | lb | boxes  | sqft  | lb |
| 12"x24" | Field Tile   | 7   | 13.23 | 0  | 40     | 529.2 | 0  |

**WARNING** The information contained in this packing list is for guidance only, the contents of the packing may vary. Please consult our s