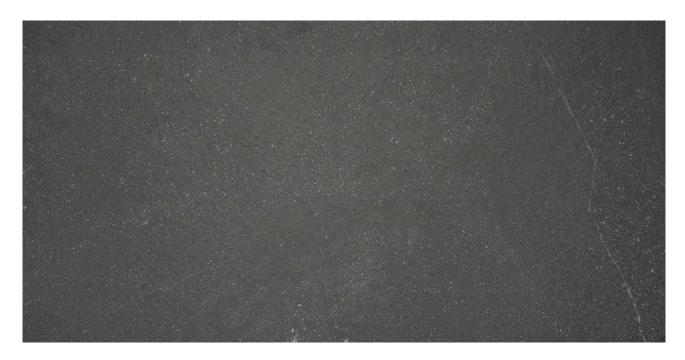

# PRODUCT STRATUM CHARCOAL 12X24

12"x24" | Tile Collection

#### **TECHNICAL DATA**

CODE: QUFO-SC-1

NAME: Stratum Charcoal 12X24

SERIES: Foundation GROUPS: Tile Collection

SIZE: 12"x24"

COLORS: Stratum Charcoal

FINISH: Matt LOOK: Stone Look STYLE: Contemporary USE: Floor and Wall