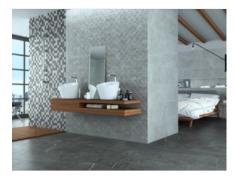

# PRODUCT STRATUM CHARCOAL 12X24

12"x24" | Tile Collection





## **GRAPHIC VARIETY**





# **ROOM SCENES**













#### **TECHNICAL DATA**

CODE: QUFO-SC-1

NAME: Stratum Charcoal 12X24

SERIES: Foundation GROUPS: Tile Collection

SIZE: 12"x24"

COLORS: Stratum Charcoal

FINISH: Matt LOOK: Stone Look STYLE: Contemporary USE: Floor and Wall

SUITABLE FOR: Indoor, Shower FROST RESISTANCE: Yes

PEI: 5

TYPOLOGY: Porcelain
TYPE OF PIECE: Field Tile
FLOORING VISUALIZER: Yes



## **PACKING**

|         |              | BOX |       |    | PALLET |       |    |
|---------|--------------|-----|-------|----|--------|-------|----|
| Size    | Product type | pcs | sqft  | lb | boxes  | sqft  | lb |
| 12"x24" | Field Tile   | 7   | 13.23 | 0  | 40     | 529.2 | 0  |

**WARNING** The information contained in this packing list is for guidance only, the contents of the packing may vary. Please consult our