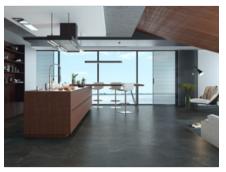

# PRODUCT STRATUM CHARCOAL 12X24

12"x24" | Tile Collection





## **GRAPHIC VARIETY**





# **ROOM SCENES**













#### **TECHNICAL DATA**

CODE: QUFO-SC-1

NAME: Stratum Charcoal 12X24

SERIES: Foundation GROUPS: Tile Collection

SIZE: 12"x24"

COLORS: Stratum Charcoal

FINISH: Matt LOOK: Stone Look STYLE: Contemporary USE: Floor and Wall

SUITABLE FOR: Indoor, Shower FROST RESISTANCE: Yes

PEI: 5

TYPOLOGY: Porcelain
TYPE OF PIECE: Field Tile
FLOORING VISUALIZER: Yes



## **PACKING**

|         |              | BOX |       |    | PALLET |       |    |
|---------|--------------|-----|-------|----|--------|-------|----|
| Size    | Product type | pcs | sqft  | lb | boxes  | sqft  | lb |
| 12"x24" | Field Tile   | 7   | 13.23 | 0  | 40     | 529.2 | 0  |

**WARNING** The information contained in this packing list is for guidance only, the contents of the packing may vary. Please consult our sales