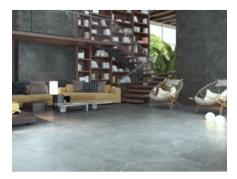

# PRODUCT STRATUM CHARCOAL 12X24

12"x24" | Tile Collection





## **GRAPHIC VARIETY**





# **ROOM SCENES**













#### **TECHNICAL DATA**

CODE: QUFO-SC-1

NAME: Stratum Charcoal 12X24

SERIES: Foundation GROUPS: Tile Collection

SIZE: 12"x24"

COLORS: Stratum Charcoal

FINISH: Matt LOOK: Stone Look STYLE: Contemporary USE: Floor and Wall

SUITABLE FOR: Indoor, Shower FROST RESISTANCE: Yes

PEI: 5

TYPOLOGY: Porcelain
TYPE OF PIECE: Field Tile
FLOORING VISUALIZER: Yes



## **PACKING**

|         |              | BOX |       |    | PALLET |       |    |
|---------|--------------|-----|-------|----|--------|-------|----|
| Size    | Product type | pcs | sqft  | lb | boxes  | sqft  | lb |
| 12"x24" | Field Tile   | 7   | 13.23 | 0  | 40     | 529.2 | 0  |

**WARNING** The information contained in this packing list is for guidance only, the contents of the packing may vary. Please consult our sal