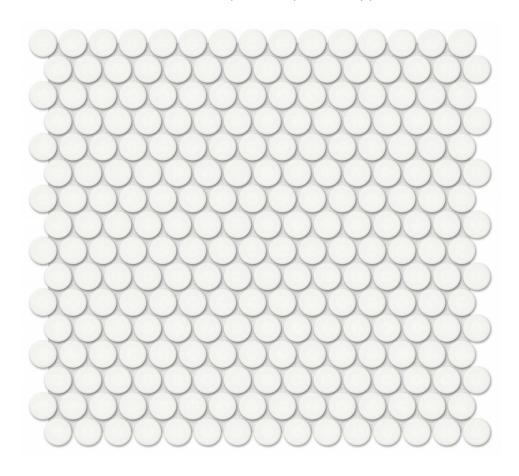

## PRODUCT 3/4\" WHITE MATTE PENNY ROUND MOSAIC

Tile Collection | Porcelain | Traditions | |

## **TECHNICAL DATA**

CODE: QUTR-WH-M2M

NAME: 3/4" White Matte Penny Round Mosaic

SERIES: Traditions GROUPS: Tile Collection SIZE: 11.38"x12.32" COLORS: White FINISH: Matt LOOK: Mono-color STYLE: Classic USE: Floor and Wall

SUITABLE FOR: Backsplash,Indoor

FROST RESISTANCE: Yes MOSAIC TYPE: Mesh-Mounted TYPOLOGY: Porcelain TYPE OF PIECE: Mosaic FLOORING VISUALIZER: Yes

NOTES: Number Of Rows Per Sheet = 16