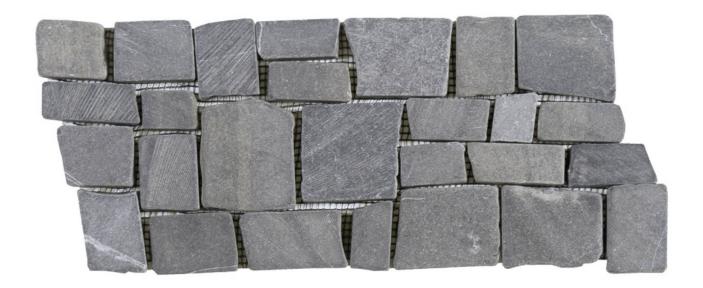

## PRODUCT GREY CUBIC MARBLE OPUS INTERLOCKING BORDER

5.5"x12" | Tile Collection

## **TECHNICAL DATA**

NEW

CODE: RVCHAWM088B

NAME: Grey Cubic Marble Opus Interlocking Border

SERIES: Chelsea Collection GROUPS: Tile Collection

SIZE: 5.5"x12" COLORS: Grey

LOOK: Multi-Look Mosaics

USE: Wall only

SUITABLE FOR: Backsplash,Indoor,Outdoor,Shower,Pool

TYPOLOGY: Natural Stone TYPE OF PIECE: Mosaic