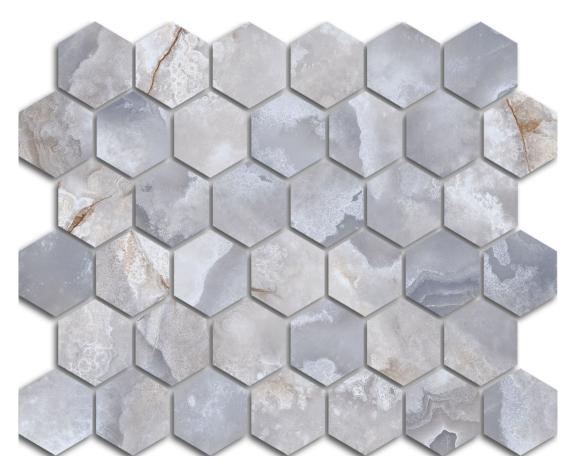

## PRODUCT TREASURE BLUE DREAM ONYX 2X2 CARVED HEXAGON MOSAIC

Tile Collection | Porcelain | Treasure | |

## **TECHNICAL DATA**

NEW CODE: QUTS-BL-M2C NAME: Treasure Blue Dream Onyx 2x2 Carved Hexagon Mosaic SERIES: Treasure **GROUPS:** Tile Collection SIZE: 12"x12" COLORS: Blue Dream Onyx FINISH: Carved LOOK: Marble Look STYLE: Contemporary USE: Floor and Wall SUITABLE FOR: Indoor, Shower, Backsplash MOSAIC TYPE: 2"x2" SHADE VARIATION: V4 TYPOLOGY: Porcelain TYPE OF PIECE: Mosaic FLOORING VISUALIZER: Yes