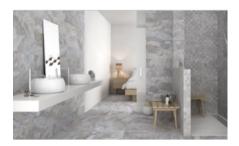

# PRODUCT AZZURRO 12X24

12"x24" | Tile Collection





## **GRAPHIC VARIETY**







**AZZURRO 12X24** 

#### **ROOM SCENES**





### **TECHNICAL DATA**

CODE: QUSI-AZ-F2 NAME: Azzurro 12X24 SERIES: Siena **GROUPS:** Tile Collection SIZE: 12"x24" COLORS: Azzurro FINISH: Matt LOOK: Marble Look STYLE: Contemporary USE: Floor and Wall SUITABLE FOR: Indoor, Shower FROST RESISTANCE: Yes **PEI:** 4 TYPOLOGY: Porcelain TYPE OF PIECE: Field Tile FLOORING VISUALIZER: Yes



#### PACKING

|         |              | BOX |      |    | PALLET |      |    |
|---------|--------------|-----|------|----|--------|------|----|
| Size    | Product type | pcs | sqft | lb | boxes  | sqft | lb |
| 12"x24" | Field Tile   | 8   | 15.5 | 0  | 60     | 930  | 0  |

**WARNING** The information contained in this packing list is for guidance only, the contents of the packing may vary. Please consult our sales representatives for an exact list