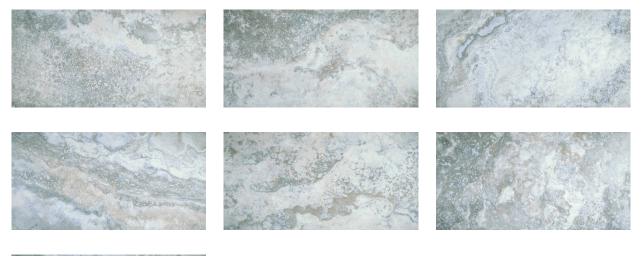

# PRODUCT AZZURRO 12X24

12"x24" | Tile Collection





## **GRAPHIC VARIETY**







**AZZURRO 12X24** 

#### **ROOM SCENES**





### **TECHNICAL DATA**

CODE: QUSI-AZ-F2 NAME: Azzurro 12X24 SERIES: Siena **GROUPS:** Tile Collection SIZE: 12"x24" COLORS: Azzurro FINISH: Matt LOOK: Marble Look STYLE: Contemporary USE: Floor and Wall SUITABLE FOR: Indoor, Shower FROST RESISTANCE: Yes **PEI:** 4 TYPOLOGY: Porcelain TYPE OF PIECE: Field Tile FLOORING VISUALIZER: Yes



#### PACKING

|         |              | BOX |      |    | PALLET |      |    |
|---------|--------------|-----|------|----|--------|------|----|
| Size    | Product type | pcs | sqft | lb | boxes  | sqft | lb |
| 12"x24" | Field Tile   | 8   | 15.5 | 0  | 60     | 930  | 0  |

**WARNING** The information contained in this packing list is for guidance only, the contents of the packing may vary. Please con