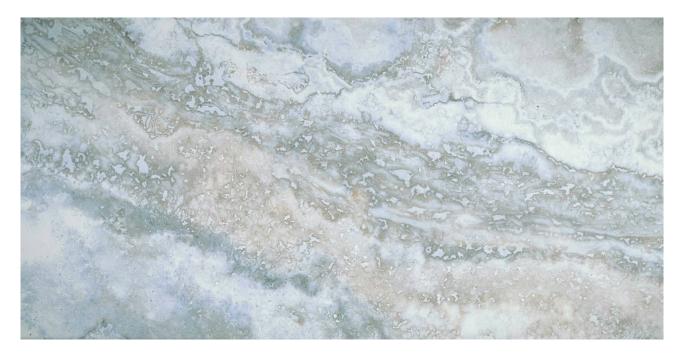

# PRODUCT AZZURRO 12X24

12"x24" | Tile Collection





## **GRAPHIC VARIETY**







**AZZURRO 12X24** 

#### **ROOM SCENES**





### **TECHNICAL DATA**

CODE: QUSI-AZ-F2 NAME: Azzurro 12X24 SERIES: Siena **GROUPS:** Tile Collection SIZE: 12"x24" COLORS: Azzurro FINISH: Matt LOOK: Marble Look STYLE: Contemporary USE: Floor and Wall SUITABLE FOR: Indoor, Shower FROST RESISTANCE: Yes **PEI:** 4 TYPOLOGY: Porcelain TYPE OF PIECE: Field Tile FLOORING VISUALIZER: Yes



#### PACKING

|         |              | BOX |      |    | PALLET |      |    |
|---------|--------------|-----|------|----|--------|------|----|
| Size    | Product type | pcs | sqft | lb | boxes  | sqft | lb |
| 12"x24" | Field Tile   | 8   | 15.5 | 0  | 60     | 930  | 0  |

**WARNING** The information contained in this packing list is for guidance only, the contents of the