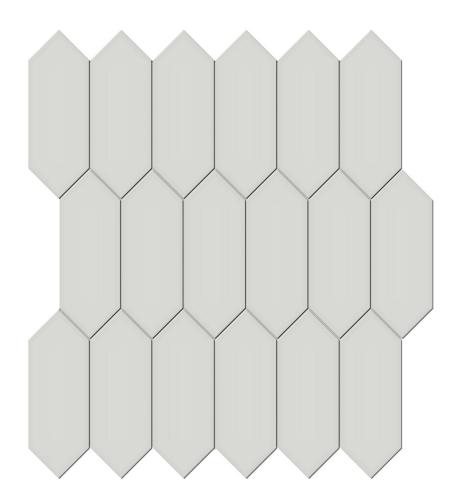

## PRODUCT 2X5 WARM GREY MATTE PICKET MOSAIC

Tile Collection | Porcelain | Traditions | |

## **TECHNICAL DATA**

CODE: QUTR-WA-M15M

NAME: 2x5 Warm Grey Matte Picket Mosaic

SERIES: Traditions GROUPS: Tile Collection SIZE: 11.18"x12.52" COLORS: Warm Grey

FINISH: Matt LOOK: Mono-color STYLE: Classic USE: Floor and Wall

SUITABLE FOR: Backsplash,Indoor

FROST RESISTANCE: Yes MOSAIC TYPE: Mesh-Mounted TYPOLOGY: Porcelain TYPE OF PIECE: Mosaic FLOORING VISUALIZER: Yes

**NOTES:** Number Of Rows Per Sheet = 3