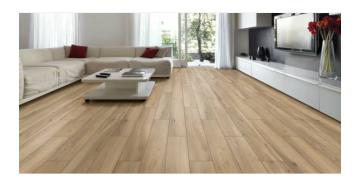

# PRODUCT TAHOE HONEY 8X48

8"x48" | Tile Collection





# **GRAPHIC VARIETY**





# **ROOM SCENES**





#### **TECHNICAL DATA**

# NEW

CODE: QUMN-TA-3 NAME: Tahoe Honey 8x48

SERIES: Marina

**GROUPS:** Tile Collection

SIZE: 8"x48"

COLORS: Tahoe Honey

FINISH: Matt LOOK: Wood Look STYLE: Traditional USE: Floor and Wall SUITABLE FOR: Indoor

PEI: 4

TYPOLOGY: Porcelain TYPE OF PIECE: Field Tile FLOORING VISUALIZER: Yes



# **PACKING**

|        |              | BOX |       |    | PALLET |        |    |
|--------|--------------|-----|-------|----|--------|--------|----|
| Size   | Product type | pcs | sqft  | lb | boxes  | sqft   | lb |
| 8"x48" | Field Tile   | 6   | 16.02 | 0  | 24     | 384.48 | 0  |

**WARNING** The information contained in this packing list is for guidance only, the contents of the packing may vary. Please consult our sales representatives for an exact list.