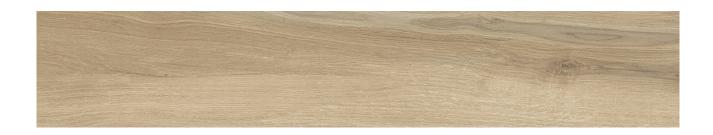

# PRODUCT TAHOE HONEY 8X48

8"x48" | Tile Collection

# NEW

CODE: QUMN-TA-3 NAME: Tahoe Honey 8x48

SERIES: Marina

**GROUPS:** Tile Collection

SIZE: 8"x48"

COLORS: Tahoe Honey

FINISH: Matt LOOK: Wood Look STYLE: Traditional USE: Floor and Wall SUITABLE FOR: Indoor