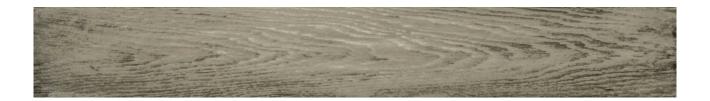

# PRODUCT CASTLE MOUNT 4X28

4"x28" | Tile Collection

### **TECHNICAL DATA**

CODE: QUCO-CA-1

NAME: Castle Mount 4X28

SERIES: Colorado GROUPS: Tile Collection

SIZE: 4"x28"

COLORS: Castle Mount

FINISH: Matt LOOK: Wood Look STYLE: Traditional USE: Floor and Wall SUITABLE FOR: Indoor FROST RESISTANCE: Yes