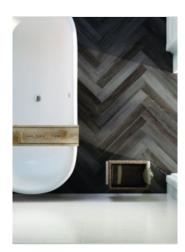

# PRODUCT CASTLE MOUNT 4X28

4"x28" | Tile Collection





## **GRAPHIC VARIETY**





## **ROOM SCENES**





### **TECHNICAL DATA**

CODE: QUCO-CA-1

NAME: Castle Mount 4X28

SERIES: Colorado GROUPS: Tile Collection

SIZE: 4"x28"

COLORS: Castle Mount

FINISH: Matt LOOK: Wood Look STYLE: Traditional USE: Floor and Wall SUITABLE FOR: Indoor FROST RESISTANCE: Yes

PEI: 5

SHADE VARIATION: V4 TYPOLOGY: Porcelain TYPE OF PIECE: Field Tile FLOORING VISUALIZER: Yes



## **PACKING**

|        |              | BOX |      |    | PALLET |      |    |
|--------|--------------|-----|------|----|--------|------|----|
| Size   | Product type | pcs | sqft | lb | boxes  | sqft | lb |
| 4"x28" | Field Tile   | 13  | 9.75 | 0  | 60     | 585  | 0  |

**WARNING** The information contained in this packing list is for guidance only, the contents of the packing may vary. Please consult our sales representatives f