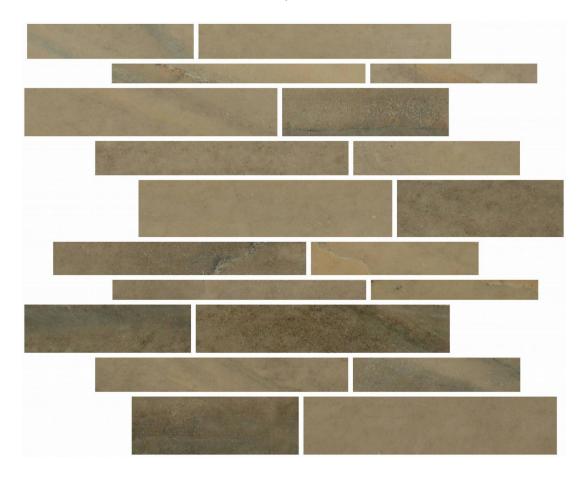

## PRODUCT EARTH RANDOM MOSAIC

12"x15" | Other Tiles

## **TECHNICAL DATA**

CODE: AC69-204

NAME: Earth Random Mosaic

SERIES: Evolution GROUPS: Other Tiles SIZE: 12"x15" COLORS: Earth FINISH: Matt

LOOK: Marble Look STYLE: Contemporary USE: Floor and Wall

SUITABLE FOR: Indoor,Shower FROST RESISTANCE: Yes MOSAIC TYPE: Mesh-Mounted

PEI: 4

TYPOLOGY: Porcelain TYPE OF PIECE: Mosaic

NOTES: Number Of Rows Per Sheet = 10