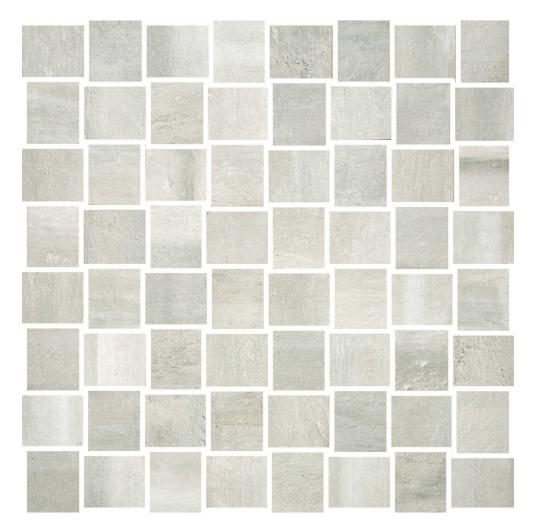

## PRODUCT PEGASUS GRIGIO 12X12 MOSAIC

12"x12" | Tile Collection

## **TECHNICAL DATA**

CODE: QUIN-PE-M NAME: Pegasus Grigio 12X12 Mosaic SERIES: Infinity **GROUPS:** Tile Collection SIZE: 12"x12" COLORS: Pegasus Grigio FINISH: Matt LOOK: Stone Look STYLE: Contemporary USE: Floor and Wall SUITABLE FOR: Indoor FROST RESISTANCE: Yes MOSAIC TYPE: Mesh-Mounted TYPOLOGY: Porcelain TYPE OF PIECE: Mosaic FLOORING VISUALIZER: Yes