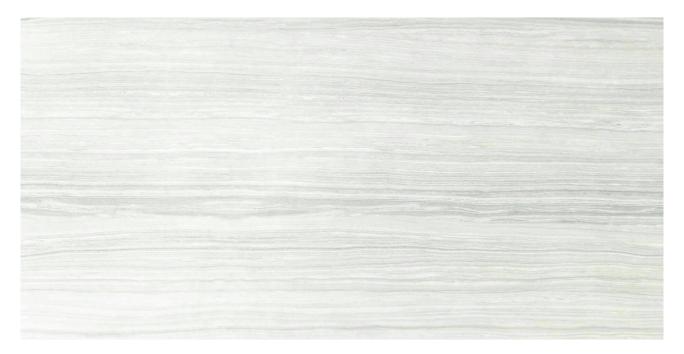

# PRODUCT 12X24F ICE POLISHED

12"x24" | Other Tiles

## **TECHNICAL DATA**

CODE: AC69-840 NAME: 12X24F Ice Polished SERIES: Eramosa GROUPS: Other Tiles SIZE: 12"x24" COLORS: Ice Polished FINISH: Polish LOOK: Marble Look STYLE: Contemporary USE: Floor and Wall FROST RESISTANCE: Yes PEI: 4 TYPOLOGY: Glazed Porcelain TYPE OF PIECE: Field Tile