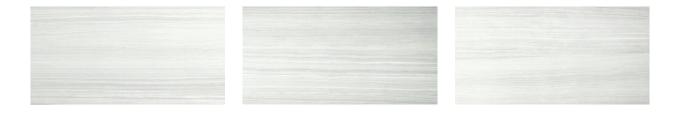

# PRODUCT 12X24F ICE POLISHED

12"x24" | Other Tiles





# **GRAPHIC VARIETY**





#### **ROOM SCENES**





## **TECHNICAL DATA**

CODE: AC69-840 NAME: 12X24F Ice Polished SERIES: Eramosa GROUPS: Other Tiles SIZE: 12"x24" COLORS: Ice Polished FINISH: Polish LOOK: Marble Look STYLE: Contemporary USE: Floor and Wall FROST RESISTANCE: Yes PEI: 4 TYPOLOGY: Glazed Porcelain TYPE OF PIECE: Field Tile



### PACKING

|         |              | BOX |      |       | PALLET |      |         |
|---------|--------------|-----|------|-------|--------|------|---------|
| Size    | Product type | pcs | sqft | lb    | boxes  | sqft | lb      |
| 12"x24" | Field Tile   | 8   | 16   | 64.38 | 32     | 512  | 2060.16 |

**WARNING** The information contained in this packing list is for guidance only, the contents of the packing may vary. Please consult our sales representatives for an