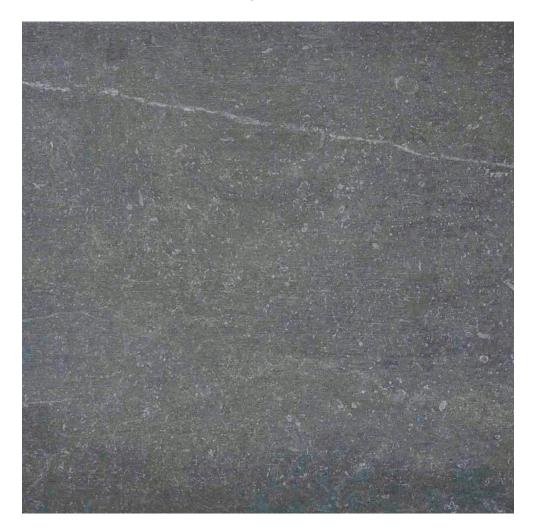

## **GRAPHIC VARIETY**

**GRAPHITE 13X13** 

### **TECHNICAL DATA**

CODE: QUPO-GR-1 NAME: Graphite 13X13 SERIES: Portland **GROUPS:** Tile Collection SIZE: 13"x13" COLORS: Graphite FINISH: Matt LOOK: Concrete STYLE: Contemporary USE: Floor and Wall SUITABLE FOR: Indoor FROST RESISTANCE: Yes **PEI:** 4 SHADE VARIATION: V3 TYPOLOGY: Glazed Porcelain TYPE OF PIECE: Field Tile FLOORING VISUALIZER: Yes