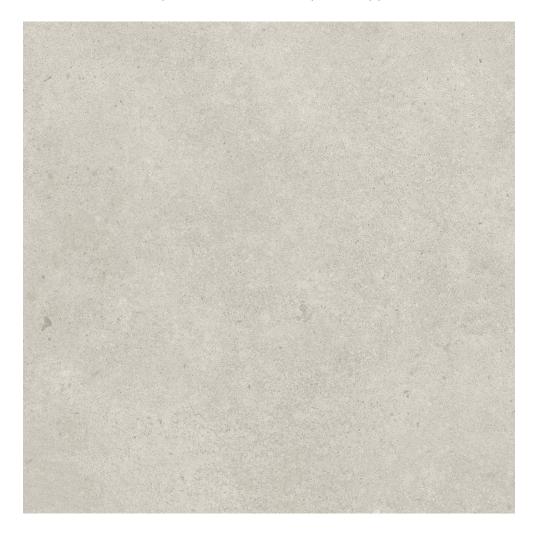

## PRODUCT MADISON 13X13F GLACIER MATTE

Tile Collection | Pressed Glazed Porcelain | Madison | | Coming Soon

## **TECHNICAL DATA**

STATUS: Coming Soon NEW CODE: QUMS-GL-1 NAME: Madison 13X13F Glacier Matte SERIES: Madison **GROUPS:** Tile Collection SIZE: 13"x13" COLORS: Ivory FINISH: Matte LOOK: Cement Look STYLE: Contemporary USE: Floor and Wall SUITABLE FOR: Indoor, Outdoor, Pool, Backsplash, Shower FROST RESISTANCE: Yes **PEI:** 4 SHADE VARIATION: V3 TYPOLOGY: Pressed Glazed Porcelain TYPE OF PIECE: Field Tile FLOORING VISUALIZER: Yes