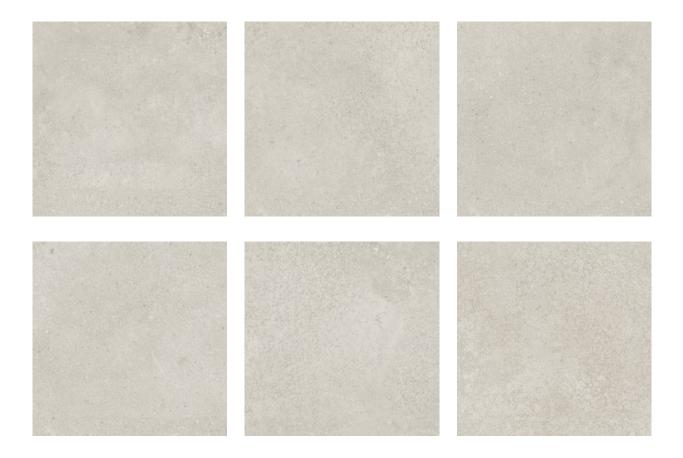

## **GRAPHIC VARIETY**

## **TECHNICAL DATA**

STATUS: Coming Soon NEW CODE: QUMS-GL-1 NAME: Madison 13X13F Glacier Matte SERIES: Madison **GROUPS:** Tile Collection SIZE: 13"x13" COLORS: Ivory FINISH: Matte LOOK: Cement Look STYLE: Contemporary USE: Floor and Wall SUITABLE FOR: Indoor, Outdoor, Pool, Backsplash, Shower FROST RESISTANCE: Yes **PEI:** 4 SHADE VARIATION: V3 TYPOLOGY: Pressed Glazed Porcelain TYPE OF PIECE: Field Tile FLOORING VISUALIZER: Yes