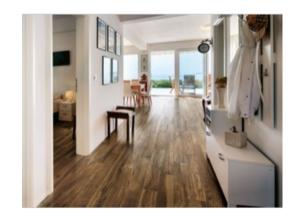

## **ROOM SCENES**

PEI: 4

TYPOLOGY: Porcelain
TYPE OF PIECE: Field Tile
FLOORING VISUALIZER: Yes

NOTES: Lustre Is A Porcelain Plank With A Hand Finished, Lacquered Wood Style. Please View The Room Scene

Images And/Or Obtain A Physical Sample To Experience The Full Beauty Of The Finish.