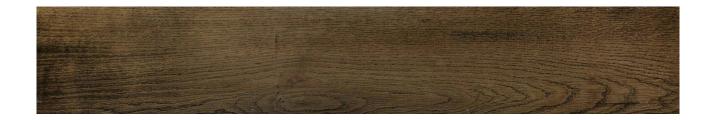

# PRODUCT VIVID VINTAGE 6X36

6"x36" | Tile Collection

### **TECHNICAL DATA**

CODE: QULU-VV-1

NAME: Vivid Vintage 6X36

SERIES: Lustre

**GROUPS:** Tile Collection

SIZE: 6"x36"

COLORS: Vivid Vintage

FINISH: Gloss LOOK: Wood Look STYLE: Contemporary USE: Floor and Wall SUITABLE FOR: Indoor FROST RESISTANCE: Yes

PEI: 4

TYPOLOGY: Porcelain
TYPE OF PIECE: Field Tile
FLOORING VISUALIZER: Yes

NOTES: Lustre Is A Porcelain Plank With A Hand Finished, Lacquered Wood Style. Please View The Room Scene

Images And/Or Obtain A Physical Sample To Experience The Full Beauty Of The Finish.