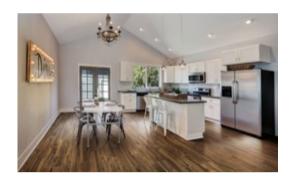

## **ROOM SCENES**

PEI: 4

TYPOLOGY: Porcelain
TYPE OF PIECE: Field Tile
FLOORING VISUALIZER: Yes

NOTES: Lustre Is A Porcelain Plank With A Hand Finished, Lacquered Wood Style. Please View The Room Scene

Images And/Or Obtain A Physical Sample To Experience The Full Beauty Of The Finish.