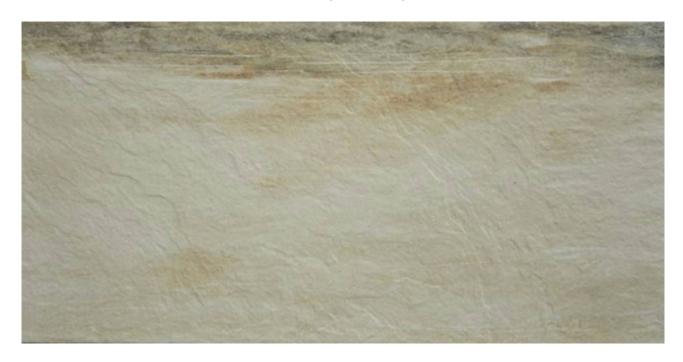

## PRODUCT 12X24F ALMOND

12"x24" | Other Tiles |

## **TECHNICAL DATA**

CODE: HHA306089 NAME: 12X24F Almond

SERIES: Aspen GROUPS: Other Tiles SIZE: 12"x24" COLORS: Almond FINISH: Matt LOOK: Stone Look STYLE: Traditional USE: Wall only SUITABLE FOR: Indoor

SUITABLE FOR: Indoor FROST RESISTANCE: Yes

**PEI**: 4

TYPOLOGY: Porcelain
TYPE OF PIECE: Field Tile