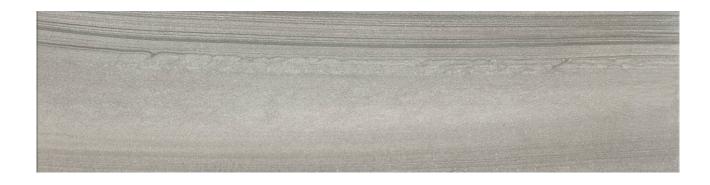

## PRODUCT 3X12 SYMPHONY GRAY BULLNOSE

Tile Collection | Porcelain | Rhythm | |

## **TECHNICAL DATA**

CODE: QURH-SY-SB

NAME: 3x12 Symphony Gray Bullnose

SERIES: Rhythm

**GROUPS:** Tile Collection

SIZE: 3"x12"

COLORS: Symphony Gray

FINISH: Matt LOOK: Marble Look STYLE: Contemporary USE: Floor and Wall