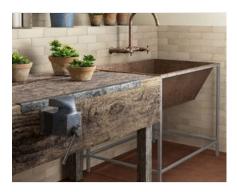

# PRODUCT 3X11 CHAKRA COTTON

Tile Collection | Porcelain | Relax | |





## **GRAPHIC VARIETY**





#### **ROOM SCENES**









# **TECHNICAL DATA**

CODE: QURE-CH-1 NAME: 3X11 Chakra Cotton SERIES: Relax **GROUPS:** Tile Collection SIZE: 3"x11" COLORS: Chakra Cotton FINISH: Matt LOOK: Subway Tile STYLE: Traditional USE: Floor and Wall SUITABLE FOR: Backsplash, Indoor PEI: 3 SHADE VARIATION: V2 TYPOLOGY: Porcelain TYPE OF PIECE: Field Tile FLOORING VISUALIZER: Yes



## PACKING

|        |              | BOX |      |    | PALLET |      |    |
|--------|--------------|-----|------|----|--------|------|----|
| Size   | Product type | pcs | sqft | lb | boxes  | sqft | lb |
| 3"x11" | Field Tile   | 50  | 10.5 | 0  | 52     | 546  | 0  |

**WARNING** The information contained in this packing list is for guidance only, the contents of the packing may vary. Please consult our sales representatives for an exact li