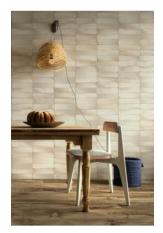

# PRODUCT 3X11 CHAKRA COTTON

Tile Collection | Porcelain | Relax | |





## **GRAPHIC VARIETY**





#### **ROOM SCENES**









# **TECHNICAL DATA**

CODE: QURE-CH-1 NAME: 3X11 Chakra Cotton SERIES: Relax **GROUPS:** Tile Collection SIZE: 3"x11" COLORS: Chakra Cotton FINISH: Matt LOOK: Subway Tile STYLE: Traditional USE: Floor and Wall SUITABLE FOR: Backsplash, Indoor PEI: 3 SHADE VARIATION: V2 TYPOLOGY: Porcelain TYPE OF PIECE: Field Tile FLOORING VISUALIZER: Yes



## PACKING

|        |              | BOX |      |    | PALLET |      |    |
|--------|--------------|-----|------|----|--------|------|----|
| Size   | Product type | pcs | sqft | lb | boxes  | sqft | lb |
| 3"x11" | Field Tile   | 50  | 10.5 | 0  | 52     | 546  | 0  |

**WARNING** The information contained in this packing list is for guidance only, the contents of the packing may vary. Please consult our sales representatives for an exact list.