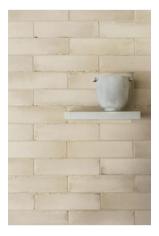

# PRODUCT 3X11 CHAKRA COTTON

Tile Collection | Porcelain | Relax | |





## **GRAPHIC VARIETY**





#### **ROOM SCENES**









# **TECHNICAL DATA**

CODE: QURE-CH-1 NAME: 3X11 Chakra Cotton SERIES: Relax **GROUPS:** Tile Collection SIZE: 3"x11" COLORS: Chakra Cotton FINISH: Matt LOOK: Subway Tile STYLE: Traditional USE: Floor and Wall SUITABLE FOR: Backsplash, Indoor PEI: 3 SHADE VARIATION: V2 TYPOLOGY: Porcelain TYPE OF PIECE: Field Tile FLOORING VISUALIZER: Yes



## PACKING

|        |              | BOX |      |    | PALLET |      |    |
|--------|--------------|-----|------|----|--------|------|----|
| Size   | Product type | pcs | sqft | lb | boxes  | sqft | lb |
| 3"x11" | Field Tile   | 50  | 10.5 | 0  | 52     | 546  | 0  |

**WARNING** The information contained in this packing list is for guidance only, the contents of the packing may vary. Please consult our sales representatives for an exact list