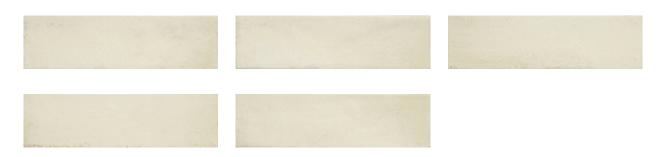

# PRODUCT 3X11 CHAKRA COTTON

Tile Collection | Porcelain | Relax | |





## **GRAPHIC VARIETY**





#### **ROOM SCENES**









# **TECHNICAL DATA**

CODE: QURE-CH-1 NAME: 3X11 Chakra Cotton SERIES: Relax **GROUPS:** Tile Collection SIZE: 3"x11" COLORS: Chakra Cotton FINISH: Matt LOOK: Subway Tile STYLE: Traditional USE: Floor and Wall SUITABLE FOR: Backsplash, Indoor PEI: 3 SHADE VARIATION: V2 TYPOLOGY: Porcelain TYPE OF PIECE: Field Tile FLOORING VISUALIZER: Yes



## PACKING

|        |              | BOX |      |    | PALLET |      |    |
|--------|--------------|-----|------|----|--------|------|----|
| Size   | Product type | pcs | sqft | lb | boxes  | sqft | lb |
| 3"x11" | Field Tile   | 50  | 10.5 | 0  | 52     | 546  | 0  |

**WARNING** The information contained in this packing list is for guidance only, the contents of the packing may vary. Please consult our sales repre