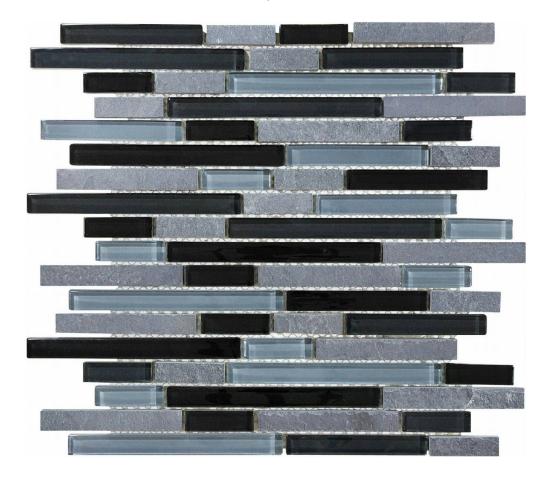

## PRODUCT LINEAR BLACK TIMBER MOSAIC

12"x14" | Other Tiles

## **TECHNICAL DATA**

CODE: AC35-025

NAME: Linear Black Timber Mosaic

SERIES: Bliss

GROUPS: Other Tiles SIZE: 12"x14"

COLORS: Black Timber Mosaic

FINISH: Matt

LOOK: Multi-Look Mosaics

USE: Wall only

SUITABLE FOR: Backsplash,Indoor TYPOLOGY: Mixed Materials TYPE OF PIECE: Mosaic

**NOTES:** Number Of Rows Per Sheet = 18