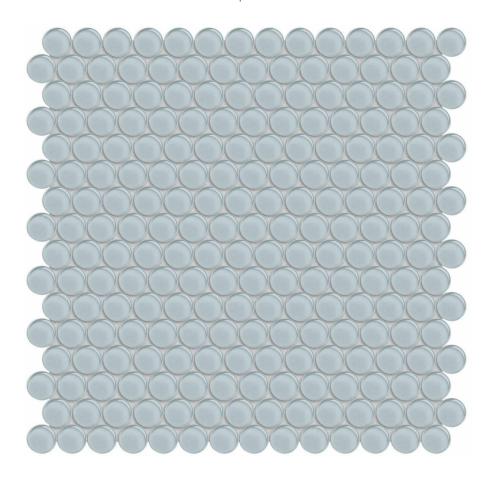

## PRODUCT SKYLIGHT PENNY ROUND MOSAIC

12"x12" | Other Tiles

## **TECHNICAL DATA**

CODE: AC35-105

NAME: Skylight Penny Round Mosaic

SERIES: Bliss Element GROUPS: Other Tiles SIZE: 12"x12" COLORS: Skylight FINISH: Gloss LOOK: Glass STYLE: Classic USE: Wall only

SUITABLE FOR: Backsplash,Indoor MOSAIC TYPE: Mesh-Mounted