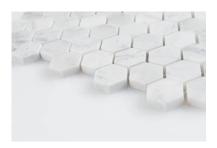

## PRODUCT 1X1 BIANCO CARRARA MATTE HEXAGON MOSAIC

12"x12" | Other Tiles





## **GRAPHIC VARIETY**









## **TECHNICAL DATA**

CODE: ML32330300

NAME: 1X1 Bianco Carrara Matte Hexagon Mosaic

SERIES: Milstone GROUPS: Other Tiles SIZE: 12"x12"

COLORS: Bianco Carrara

FINISH: Matt

LOOK: Multi-Look Mosaics STYLE: Contemporary USE: Floor and Wall

MOSAIC TYPE: Mesh-Mounted TYPE OF PIECE: Mosaic



## **PACKING**

|         |              | BOX |      |    | PALLET |      |    |
|---------|--------------|-----|------|----|--------|------|----|
| Size    | Product type | pcs | sqft | lb | boxes  | sqft | lb |
| 12"x12" | Mosaic       | 10  | 0    | 0  | 0      | 0    | 0  |

**WARNING** The information contained in this packing list is for guidance only, the contents of the packing may vary. Please consult our sales representatives for an exact list.