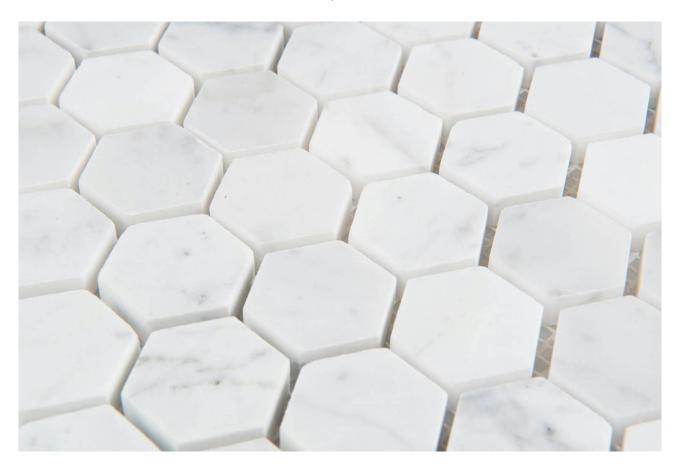

## PRODUCT 1X1 BIANCO CARRARA MATTE HEXAGON MOSAIC

12"x12" | Other Tiles

## **TECHNICAL DATA**

CODE: ML32330300

NAME: 1X1 Bianco Carrara Matte Hexagon Mosaic

SERIES: Milstone GROUPS: Other Tiles SIZE: 12"x12"

COLORS: Bianco Carrara

FINISH: Matt

LOOK: Multi-Look Mosaics STYLE: Contemporary USE: Floor and Wall