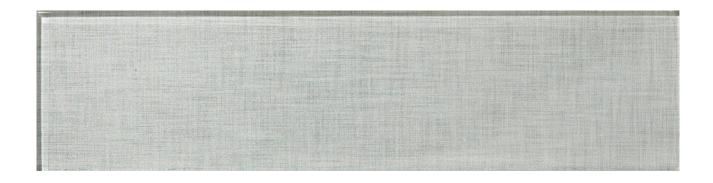

## PRODUCT 3X12 PD2022-6/75300

3"x12" | Other Tiles

## **TECHNICAL DATA**

CODE: RVPD2022-6-2

NAME: 3X12 Pd2022-6/75300

SERIES: Marseilles GROUPS: Other Tiles

SIZE: 3"x12"
COLORS: Pd2022-6
FINISH: Gloss
LOOK: Glass
STYLE: Classic
USE: Wall only

SUITABLE FOR: Backsplash,Indoor