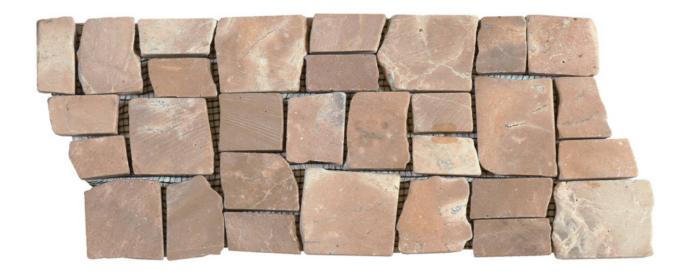

## PRODUCT CAPPUCCINO CUBIC MARBLE OPUS INTERLOCKING BORDER

5.5"x12" | Tile Collection

## **TECHNICAL DATA**

NEW

CODE: RVCHAWM002B

NAME: Cappuccino Cubic Marble Opus Interlocking Border

SERIES: Chelsea Collection GROUPS: Tile Collection

SIZE: 5.5"x12" COLORS: Cappuccino LOOK: Multi-Look Mosaics

## **CAPPUCCINO CUBIC MARBLE OPUS INTERLOCKING BORDER**