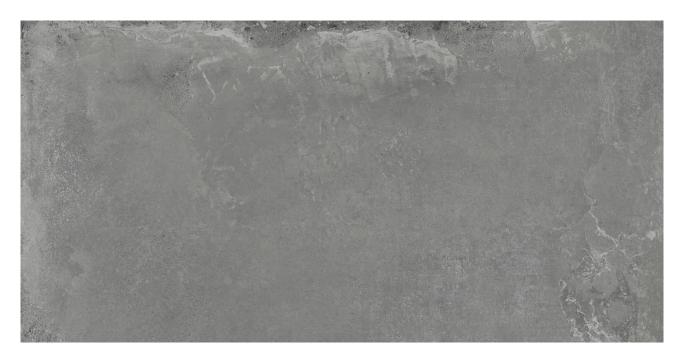

## PRODUCT VERRAZZANO DARK 12X24

12"x24" | Tile Collection

## **GRAPHIC VARIETY**

## **TECHNICAL DATA**

CODE: QUBR-VE-1

NAME: Verrazzano Dark 12X24

SERIES: Bridges

**GROUPS:** Tile Collection

SIZE: 12"x24"

COLORS: Verrazzano Dark

FINISH: Matt LOOK: Concrete STYLE: Contemporary USE: Floor and Wall SUITABLE FOR: Indoor FROST RESISTANCE: Yes