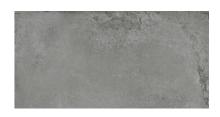

## PRODUCT VERRAZZANO DARK 12X24

12"x24" | Tile Collection

## **TECHNICAL DATA**

CODE: QUBR-VE-1

NAME: Verrazzano Dark 12X24

SERIES: Bridges

**GROUPS:** Tile Collection

SIZE: 12"x24"

COLORS: Verrazzano Dark

FINISH: Matt LOOK: Concrete STYLE: Contemporary USE: Floor and Wall SUITABLE FOR: Indoor FROST RESISTANCE: Yes