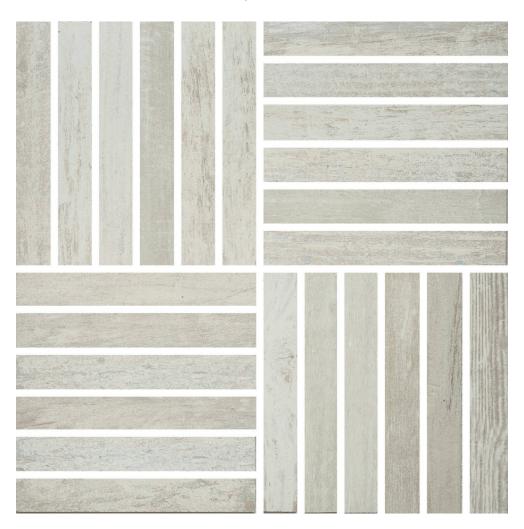

## PRODUCT TUCSON IVORY 12X12 STRIP MOSAIC

12"x12" | Tile Collection

## **GRAPHIC VARIETY**

## **TECHNICAL DATA**

CODE: QUHL-TU-M1

NAME: Tucson Ivory 12X12 Strip Mosaic

SERIES: Highland **GROUPS:** Tile Collection

SIZE: 12"x12"

COLORS: Tucson Ivory

FINISH: Matt LOOK: Wood Look STYLE: Traditional USE: Floor and Wall SUITABLE FOR: Indoor

MOSAIC TYPE: Mesh-Mounted

PEI: 4

TYPOLOGY: Porcelain TYPE OF PIECE: Mosaic FLOORING VISUALIZER: Yes