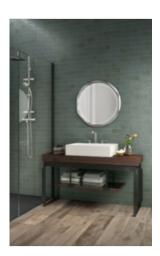

# PRODUCT 3X11 MANDALA TEAL

3"x11" | Tile Collection





## **GRAPHIC VARIETY**





## **ROOM SCENES**





### **TECHNICAL DATA**

CODE: QURE-MA-1

NAME: 3X11 Mandala Teal

SERIES: Relax

**GROUPS:** Tile Collection

SIZE: 3"x11"

COLORS: Mandala Teal

FINISH: Matt LOOK: Subway Tile STYLE: Traditional USE: Floor and Wall

SUITABLE FOR: Backsplash,Indoor

PEI: 3

SHADE VARIATION: V2 TYPOLOGY: Porcelain TYPE OF PIECE: Field Tile FLOORING VISUALIZER: Yes



## **PACKING**

|        |              | BOX |      |    | PALLET |      |    |
|--------|--------------|-----|------|----|--------|------|----|
| Size   | Product type | pcs | sqft | lb | boxes  | sqft | lb |
| 3"x11" | Field Tile   | 50  | 10.5 | 0  | 52     | 546  | 0  |

**WARNING** The information contained in this packing list is for guidance only, the contents of the packing may vary. Please consult our sales representatives for an