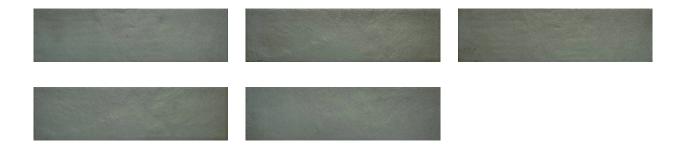

# PRODUCT 3X11 MANDALA TEAL

3"x11" | Tile Collection





## **GRAPHIC VARIETY**





## **ROOM SCENES**





### **TECHNICAL DATA**

CODE: QURE-MA-1

NAME: 3X11 Mandala Teal

SERIES: Relax

**GROUPS:** Tile Collection

SIZE: 3"x11"

COLORS: Mandala Teal

FINISH: Matt LOOK: Subway Tile STYLE: Traditional USE: Floor and Wall

SUITABLE FOR: Backsplash,Indoor

PEI: 3

SHADE VARIATION: V2 TYPOLOGY: Porcelain TYPE OF PIECE: Field Tile FLOORING VISUALIZER: Yes



## **PACKING**

|        |              | BOX |      |    | PALLET |      |    |
|--------|--------------|-----|------|----|--------|------|----|
| Size   | Product type | pcs | sqft | lb | boxes  | sqft | lb |
| 3"x11" | Field Tile   | 50  | 10.5 | 0  | 52     | 546  | 0  |

**WARNING** The information contained in this packing list is for guidance only, the contents of the packing may vary. Please consult our sales