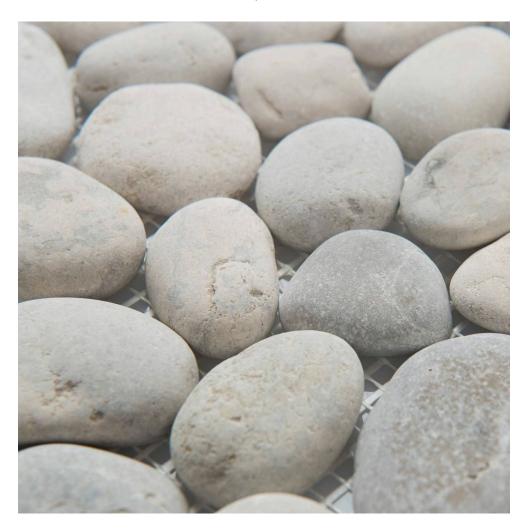

## PRODUCT VITALITY MICA PEBBLE

12"x12" | Other Tiles

## **TECHNICAL DATA**

CODE: AC76-459

NAME: Vitality Mica Pebble SERIES: Bliss Pebble Mosaics

GROUPS: Other Tiles SIZE: 12"x12"

COLORS: Vitality Mica

FINISH: Natural

LOOK: Multi-Look Mosaics STYLE: Traditional