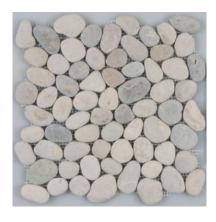

## PRODUCT VITALITY MICA PEBBLE

12"x12" | Other Tiles

## **TECHNICAL DATA**

CODE: AC76-459

NAME: Vitality Mica Pebble SERIES: Bliss Pebble Mosaics

GROUPS: Other Tiles SIZE: 12"x12"

COLORS: Vitality Mica

FINISH: Natural

LOOK: Multi-Look Mosaics STYLE: Traditional

STYLE: Traditional USE: Floor and Wall

SUITABLE FOR: Backsplash,Indoor MOSAIC TYPE: Mesh-Mounted

TYPE OF PIECE: Mosaic