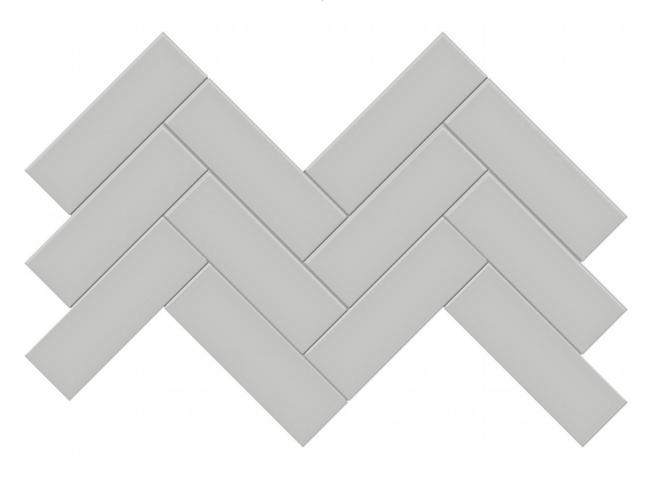

## PRODUCT 2X6 LOFT GREY GLOSSY HERRINGBONE MOSAIC

8.23"x15.83" | Tile Collection

## **TECHNICAL DATA**

CODE: QUTR-LO-M13G

NAME: 2x6 Loft Grey Glossy Herringbone Mosaic

SERIES: Traditions GROUPS: Tile Collection SIZE: 8.23"x15.83" COLORS: Loft Grey FINISH: Gloss LOOK: Mono-color STYLE: Classic USE: Floor and Wall