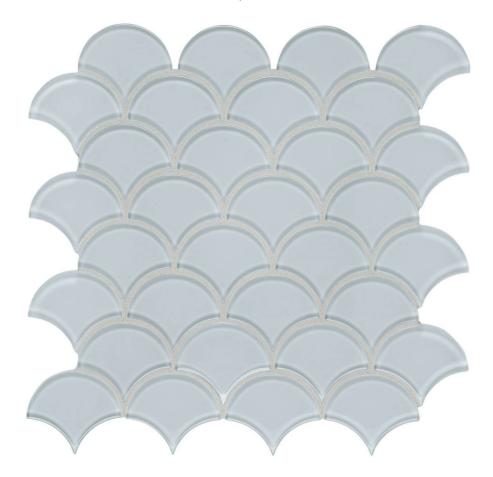

## PRODUCT SKYLIGHT SCALLOP MOSAIC

12"x12" | Other Tiles

## **TECHNICAL DATA**

CODE: AC35-113

NAME: Skylight Scallop Mosaic

SERIES: Bliss Element GROUPS: Other Tiles SIZE: 12"x12" COLORS: Skylight

FINISH: Gloss LOOK: Glass STYLE: Classic USE: Wall only

SUITABLE FOR: Backsplash,Indoor MOSAIC TYPE: Mesh-Mounted