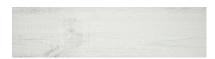

## **GRAPHIC VARIETY**

### **TECHNICAL DATA**

CODE: QUCA-ST-1

NAME: 8X33 Sterling White

SERIES: Cabin

**GROUPS:** Tile Collection

SIZE: 8"x33"

COLORS: Sterling White

FINISH: Matt LOOK: Wood Look STYLE: Contemporary USE: Floor and Wall SUITABLE FOR: Indoor