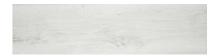

## **GRAPHIC VARIETY**

### **TECHNICAL DATA**

CODE: QUCA-ST-1

NAME: 8X33 Sterling White

SERIES: Cabin

**GROUPS:** Tile Collection

SIZE: 8"x33"

COLORS: Sterling White

FINISH: Matt LOOK: Wood Look STYLE: Contemporary USE: Floor and Wall SUITABLE FOR: Indoor