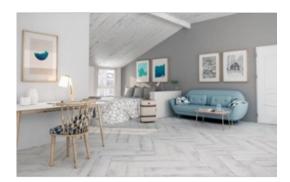

# PRODUCT 8X33 STERLING WHITE

8"x33" | Tile Collection





## **GRAPHIC VARIETY**















## **ROOM SCENES**







### **TECHNICAL DATA**

CODE: QUCA-ST-1

NAME: 8X33 Sterling White

SERIES: Cabin

**GROUPS:** Tile Collection

SIZE: 8"x33"

COLORS: Sterling White

FINISH: Matt LOOK: Wood Look STYLE: Contemporary USE: Floor and Wall SUITABLE FOR: Indoor

PEI: 5

TYPOLOGY: Porcelain
TYPE OF PIECE: Field Tile
FLOORING VISUALIZER: Yes



## **PACKING**

|        |              | BOX |       |    | PALLET |        |    |
|--------|--------------|-----|-------|----|--------|--------|----|
| Size   | Product type | pcs | sqft  | lb | boxes  | sqft   | lb |
| 8"x33" | Field Tile   | 7   | 13.77 | 0  | 48     | 660.96 | 0  |

**WARNING** The information contained in this packing list is for guidance only, the contents of the packing may vary. Please consult our sales representatives for an exact list.