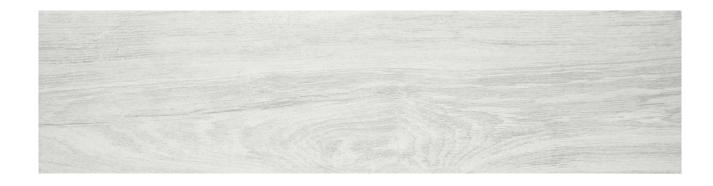

# PRODUCT 8X33 STERLING WHITE

8"x33" | Tile Collection

## **GRAPHIC VARIETY**

### **TECHNICAL DATA**

CODE: QUCA-ST-1

NAME: 8X33 Sterling White

SERIES: Cabin

**GROUPS:** Tile Collection

SIZE: 8"x33"

COLORS: Sterling White

FINISH: Matt LOOK: Wood Look STYLE: Contemporary USE: Floor and Wall SUITABLE FOR: Indoor