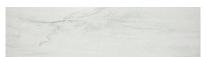

## **GRAPHIC VARIETY**

### **TECHNICAL DATA**

CODE: QUCA-ST-1

NAME: 8X33 Sterling White

SERIES: Cabin

**GROUPS:** Tile Collection

SIZE: 8"x33"

COLORS: Sterling White

FINISH: Matt LOOK: Wood Look STYLE: Contemporary USE: Floor and Wall SUITABLE FOR: Indoor