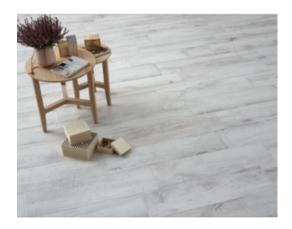

# PRODUCT 8X33 STERLING WHITE

8"x33" | Tile Collection





## **GRAPHIC VARIETY**















## **ROOM SCENES**







### **TECHNICAL DATA**

CODE: QUCA-ST-1

NAME: 8X33 Sterling White

SERIES: Cabin

**GROUPS:** Tile Collection

SIZE: 8"x33"

COLORS: Sterling White

FINISH: Matt LOOK: Wood Look STYLE: Contemporary USE: Floor and Wall SUITABLE FOR: Indoor

PEI: 5

TYPOLOGY: Porcelain
TYPE OF PIECE: Field Tile
FLOORING VISUALIZER: Yes



## **PACKING**

|        |              | BOX |       |    | PALLET |        |    |
|--------|--------------|-----|-------|----|--------|--------|----|
| Size   | Product type | pcs | sqft  | lb | boxes  | sqft   | lb |
| 8"x33" | Field Tile   | 7   | 13.77 | 0  | 48     | 660.96 | 0  |

**WARNING** The information contained in this packing list is for guidance only, the contents of the packing may vary. Please consult our sales representatives for an exact list.