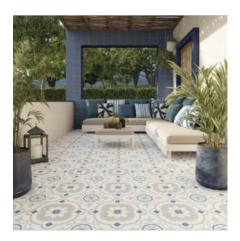

## PRODUCT NASSAU 10X10

Tile Collection | Glazed Porcelain | Bahama | |





## **ROOM SCENES**





## **TECHNICAL DATA**

CODE: QUBA-NA-1 NAME: Nassau 10x10 SERIES: Bahama GROUPS: Tile Collection

SIZE: 10"x10" COLORS: Nassau FINISH: Gloss

LOOK: Patterned Tiles STYLE: Vintage USE: Floor and Wall SUITABLE FOR: Backsplash FROST RESISTANCE: Yes

PEI: 4

TYPOLOGY: Glazed Porcelain TYPE OF PIECE: Field Tile FLOORING VISUALIZER: Yes



## **PACKING**

|         |              | BOX |       |    | PALLET |        |    |
|---------|--------------|-----|-------|----|--------|--------|----|
| Size    | Product type | pcs | sqft  | lb | boxes  | sqft   | lb |
| 10"x10" | Field Tile   | 18  | 12.16 | 0  | 54     | 656.64 | 0  |

**WARNING** The information contained in this packing list is for guidance only, the contents of the packing may vary. Please consult our sales representatives for an