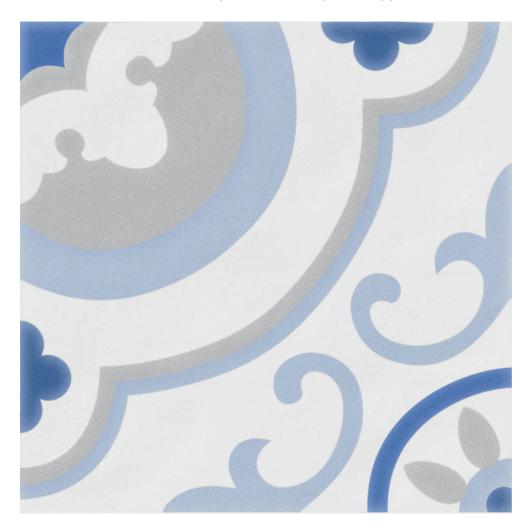

## PRODUCT NASSAU 10X10

Tile Collection | Glazed Porcelain | Bahama | |

## **TECHNICAL DATA**

CODE: QUBA-NA-1 NAME: Nassau 10x10 SERIES: Bahama GROUPS: Tile Collection

SIZE: 10"x10" COLORS: Nassau FINISH: Gloss

LOOK: Patterned Tiles STYLE: Vintage USE: Floor and Wall SUITABLE FOR: Backsplash FROST RESISTANCE: Yes