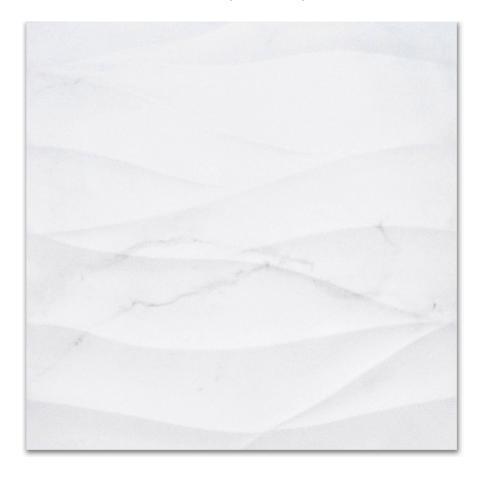

## PRODUCT 24X24 CALACATTA AMBRA

24"x24" | Other Tiles |

## **TECHNICAL DATA**

CODE: VAG2040A

NAME: 24X24 Calacatta Ambra

SERIES: Calacatta\_V12 GROUPS: Other Tiles

SIZE: 24"x24" COLORS: Calacatta FINISH: Polish LOOK: Marble Look STYLE: Classic USE: Floor and Wall