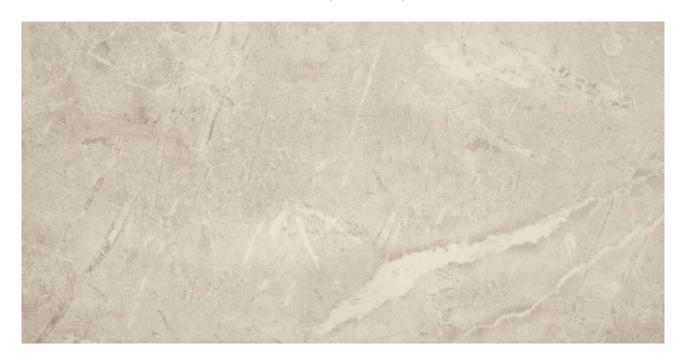

## **GRAPHIC VARIETY**

### **TECHNICAL DATA**

CODE: AC65-022 NAME: 10X20 Ivory SERIES: Regency GROUPS: Other Tiles SIZE: 10"x20" COLORS: Ivory FINISH: Gloss LOOK: Marble Look STYLE: Classic USE: Floor and Wall

SUITABLE FOR: Indoor|Shower TYPOLOGY: Glazed Porcelain TYPE OF PIECE: Field Tile