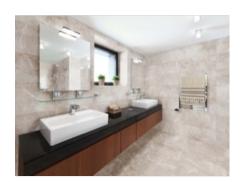

## **ROOM SCENES**

### **TECHNICAL DATA**

CODE: AC65-022 NAME: 10X20 Ivory SERIES: Regency GROUPS: Other Tiles SIZE: 10"x20" COLORS: Ivory FINISH: Gloss LOOK: Marble Look STYLE: Classic USE: Floor and Wall

SUITABLE FOR: Indoor|Shower TYPOLOGY: Glazed Porcelain TYPE OF PIECE: Field Tile