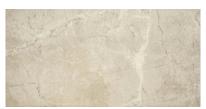

## **GRAPHIC VARIETY**

### **TECHNICAL DATA**

CODE: AC65-022 NAME: 10X20 Ivory SERIES: Regency GROUPS: Other Tiles SIZE: 10"x20" COLORS: Ivory FINISH: Gloss LOOK: Marble Look STYLE: Classic USE: Floor and Wall

SUITABLE FOR: Indoor|Shower TYPOLOGY: Glazed Porcelain TYPE OF PIECE: Field Tile