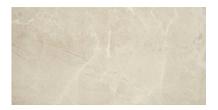

## **GRAPHIC VARIETY**

### **TECHNICAL DATA**

CODE: AC65-022 NAME: 10X20 Ivory SERIES: Regency GROUPS: Other Tiles SIZE: 10"x20" COLORS: Ivory FINISH: Gloss LOOK: Marble Look STYLE: Classic USE: Floor and Wall

SUITABLE FOR: Indoor|Shower TYPOLOGY: Glazed Porcelain TYPE OF PIECE: Field Tile