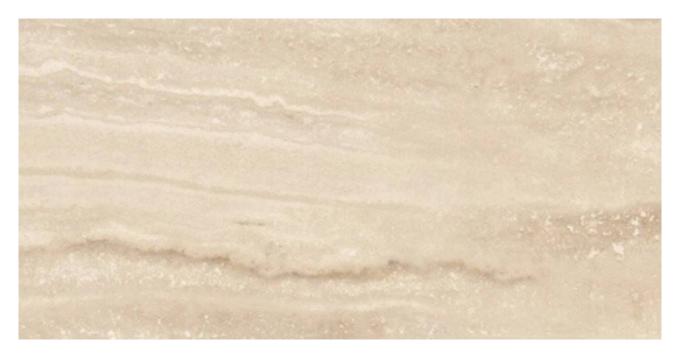

## PRODUCT CREMA NAVONA MATTE 12X24

12"x24" | Tile Collection |

## **GRAPHIC VARIETY**

## **TECHNICAL DATA**

CODE: QUNE-CR-1M NAME: Crema Navona Matte 12X24 SERIES: Nevada **GROUPS:** Tile Collection SIZE: 12"x24" COLORS: Crema Navona FINISH: Matt LOOK: Marble Look STYLE: Contemporary USE: Floor and Wall SUITABLE FOR: Indoor FROST RESISTANCE: Yes **PEI:** 4 SHADE VARIATION: V3 **TYPOLOGY:** Porcelain TYPE OF PIECE: Field Tile FLOORING VISUALIZER: Yes