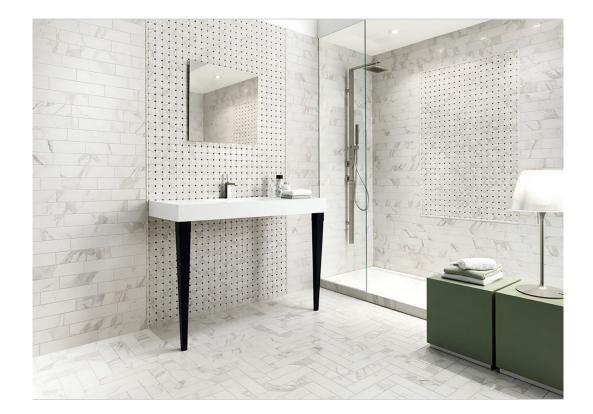

# SERIES CALACATTA\_V12

Other Tiles





CALACATTA\_V12

#### PRODUCTS







24X48F Calacatta 24"x47"

12X24F Calacatta 12"x24"

Calacatta 3X24 Bulinose 3"x24"





24X24F Calacatta 24"x24"



3X12F Calacatta 3"x12"

.5X12 Calacatta Matita 1"x12"

24X24 Calacatta Ambra 24"x24"





11.8X11.8 Ottagona Mosaic 12"x12"

12X12F Calacatta 12"x12" 2X2 Calacatta Mosaic 10"x10"

1X12 Calacatta Torello 1"x12"



# **ROOM SCENES**























### MERCHANDISING





## PACKING

|         |              | BOX |       |    | PALLET |       |    |
|---------|--------------|-----|-------|----|--------|-------|----|
| Size    | Product type | pcs | sqft  | lb | boxes  | sqft  | lb |
| 24"x47" | Field Tile   | 2   | 15.5  | 0  | 21     | 325.5 | 0  |
| 12"x24" | Field Tile   | 6   | 11.62 | 0  | 40     | 464.8 | 0  |
| 3"x24"  | Bullnose     | 20  | 0     | 0  | 0      | 0     | 0  |
| 24"x24" | Field Tile   | 3   | 11.62 | 0  | 40     | 464.8 | 0  |
| 3"x12"  | Field Tile   | 26  | 6.3   | 0  | 60     | 378   | 0  |
| 1"x12"  | Trim         | 6   | 0     | 0  | 0      | 0     | 0  |
| 12"x12" |              |     |       |    |        |       |    |
| 10"x10" |              |     |       |    |        |       |    |

**WARN