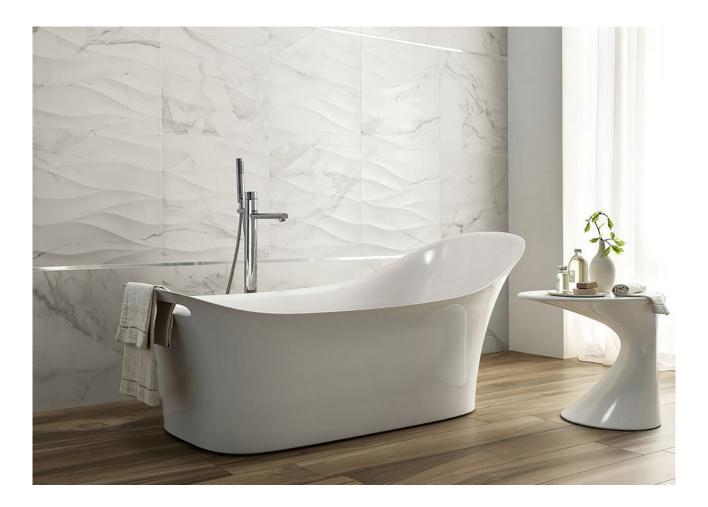

# SERIES CALACATTA\_V12

Other Tiles





CALACATTA\_V12

#### PRODUCTS







24X48F Calacatta 24"x47"

12X24F Calacatta 12"x24"

Calacatta 3X24 Bulinose 3"x24"





24X24F Calacatta 24"x24"



3X12F Calacatta 3"x12"

.5X12 Calacatta Matita 1"x12"

24X24 Calacatta Ambra 24"x24"





11.8X11.8 Ottagona Mosaic 12"x12"

12X12F Calacatta 12"x12" 2X2 Calacatta Mosaic 10"x10"

1X12 Calacatta Torello 1"x12"



# **ROOM SCENES**























### MERCHANDISING





## PACKING

|         |              | BOX |       |    | PALLET |       |    |
|---------|--------------|-----|-------|----|--------|-------|----|
| Size    | Product type | pcs | sqft  | lb | boxes  | sqft  | lb |
| 24"x47" | Field Tile   | 2   | 15.5  | 0  | 21     | 325.5 | 0  |
| 12"x24" | Field Tile   | 6   | 11.62 | 0  | 40     | 464.8 | 0  |
| 3"x24"  | Bu