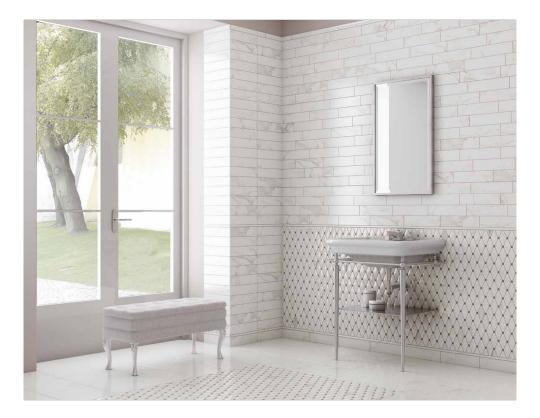

# SERIES CALACATTA\_V12

Other Tiles





CALACATTA\_V12

#### PRODUCTS







24X48F Calacatta 24"x47"

12X24F Calacatta 12"x24"

Calacatta 3X24 Bulinose 3"x24"





24X24F Calacatta 24"x24"



3X12F Calacatta 3"x12"

.5X12 Calacatta Matita 1"x12"

24X24 Calacatta Ambra 24"x24"





11.8X11.8 Ottagona Mosaic 12"x12"

12X12F Calacatta 12"x12" 2X2 Calacatta Mosaic 10"x10"

1X12 Calacatta Torello 1"x12"



# **ROOM SCENES**























### MERCHANDISING





## PACKING

|         |              | BOX |       |    | PALLET |       |    |
|---------|--------------|-----|-------|----|--------|-------|----|
| Size    | Product type | pcs | sqft  | lb | boxes  | sqft  | lb |
| 24"x47" | Field Tile   | 2   | 15.5  | 0  | 21     | 325.5 | 0  |
| 12"x24" | Field Tile   | 6   | 11.62 | 0  | 40     | 464.8 | 0  |
| 3"x24"  | Bullnose     | 20  | 0     | 0  | 0      | 0     | 0  |
| 24"x24" | Field Tile   | 3   | 11.62 | 0  | 40     | 464.8 | 0  |
| 3"x12"  | Field Tile   | 26  | 6.3   | 0  | 60     | 378   | 0  |
| 1"x12"  | Trim         | 6   | 0     | 0  | 0      | 0     | 0  |
| 12"x12" |              |     |       |    |        |       |    |
| 10"x10" |              |     |       |    |        |       |